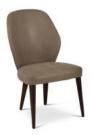

## Teresa

Explore the Stone International Tessa Dining Chairs, the absolute dream chairs that combine style, comfort, and elegance. With their stylish flared leg design and high curved back, these chairs envelop you in comfort, making them perfect for long conversations around the table. Choose from any available ECO Nabuk finish for the upholstered seat, and complete the look with wood legs in Wenge or Dark Grey. **Date:** 16 May 2024

## Products in this range:

Dining Chair 49cm(w) 95cm(h) 63cm(d) was £645 Sale from £515