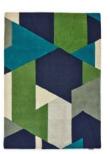

## Harlequin Popova Rug

Transform your interior with the Harlequin Popova Rug, featuring a contemporary textured design in soothing blue, green, and beige hues. Crafted from 100% pure new wool, it offers both luxury and comfort. Available in various sizes, including custom options.

## Products in this range:

200cm x 140cm 140cm(w) 200cm(l) was £579 Sale from £489

240cm x 170cm 170cm(w) 240cm(l) was £759 Sale from £645

280cm x 200cm 200cm(w) 280cm(l) was £1155 Sale from £979