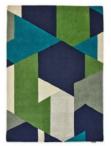

## Harlequin Popova Rug

Transform your interior with the Harlequin Popova Rug, featuring a contemporary textured design in soothing blue, green, and beige hues. Crafted from 100% pure new wool, it offers both luxury and comfort. Available in various sizes, including custom options.

## Products in this range:

200cm x 140cm 140cm(w) 200cm(l) was £579 Sale from £489

240cm x 170cm 170cm(w) 240cm(l) was £759 Sale from £645

280cm x 200cm 200cm(w) 280cm(l) was £1155 Sale from £979