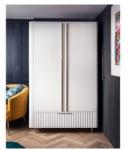

Double Wardrobe 120.5cm(w) 195cm(h) 60cm(d) was £1615 Sale from £1049

6 Drawer Chest 144cm(w) 83.5cm(h) 44cm(d) was £1185 Sale from £769

Discover the Rosie Bedroom Collection - where contemporary styling, solid wood, and polished brass details combine to create a space of enduring elegance and versatility.