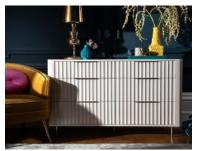

Double Wardrobe 120.5cm(w) 195cm(h) 60cm(d) was £1615 Sale from £1049

6 Drawer Chest 144cm(w) 83.5cm(h) 44cm(d) was £1185 Sale from £769

Discover the Rosie Bedroom Collection - where contemporary styling, solid wood, and polished brass details combine to create a space of enduring elegance and versatility.