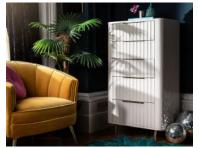

Right hand Bedside Table 40cm(w) 53cm(h) 40cm(d) was £349 Sale from £225

5 Drawer Chest 56cm(w) 119.5cm(h) 44cm(d) was £959 Sale from £619

Gallery Mirror 60cm(w) 81cm(h) 5.5cm(d) was £269 Sale from £175