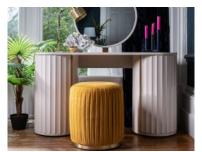

## Products in this range:

Left hand Bedside Table 40cm(w) 53cm(h) 40cm(d) was £349 Sale from £225

3 Drawer Chest 96cm(w) 83cm(h) 44cm(d) was £959 Sale from £619

Dressing Table 130cm(w) 76.3cm(h) 40cm(d) was £845 Sale from £549