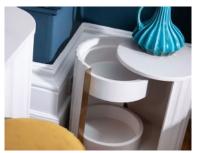

## Products in this range:

Left hand Bedside Table 40cm(w) 53cm(h) 40cm(d) was £349 Sale from £225

3 Drawer Chest 96cm(w) 83cm(h) 44cm(d) was £959 Sale from £619

Dressing Table 130cm(w) 76.3cm(h) 40cm(d) was £845 Sale from £549

Right hand Bedside Table 40cm(w) 53cm(h) 40cm(d) was £349 Sale from £225

5 Drawer Chest 56cm(w) 119.5cm(h) 44cm(d) was £959 Sale from £619

Gallery Mirror 60cm(w) 81cm(h) 5.5cm(d) was £269 Sale from £175