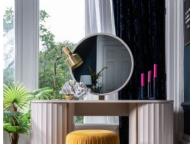

## Products in this range:

Left hand Bedside Table 40cm(w) 53cm(h) 40cm(d) was £349 Sale from £225

3 Drawer Chest 96cm(w) 83cm(h) 44cm(d) was £959 Sale from £619

Dressing Table 130cm(w) 76.3cm(h) 40cm(d) was £845 Sale from £549

Right hand Bedside Table 40cm(w) 53cm(h) 40cm(d) was £349 Sale from £225

5 Drawer Chest 56cm(w) 119.5cm(h) 44cm(d) was £959 Sale from £619

Gallery Mirror 60cm(w) 81cm(h) 5.5cm(d) was £269 Sale from £175