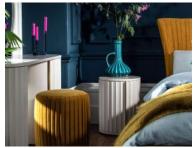

## Products in this range:

Left hand Bedside Table 40cm(w) 53cm(h) 40cm(d) was £349 Sale from £225

3 Drawer Chest 96cm(w) 83cm(h) 44cm(d) was £959 Sale from £619

Dressing Table 130cm(w) 76.3cm(h) 40cm(d) was £845 Sale from £549

Right hand Bedside Table 40cm(w) 53cm(h) 40cm(d) was £349 Sale from £225

5 Drawer Chest 56cm(w) 119.5cm(h) 44cm(d) was £959 Sale from £619

Gallery Mirror 60cm(w) 81cm(h) 5.5cm(d) was £269 Sale from £175