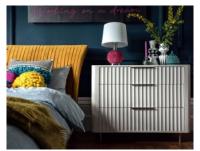

## Products in this range:

Left hand Bedside Table 40cm(w) 53cm(h) 40cm(d) was £349 Sale from £225

3 Drawer Chest 96cm(w) 83cm(h) 44cm(d) was £959 Sale from £619

Dressing Table 130cm(w) 76.3cm(h) 40cm(d) was £845 Sale from £549

Right hand Bedside Table 40cm(w) 53cm(h) 40cm(d) was £349 Sale from £225

5 Drawer Chest 56cm(w) 119.5cm(h) 44cm(d) was £959 Sale from £619

Gallery Mirror 60cm(w) 81cm(h) 5.5cm(d) was £269 Sale from £175