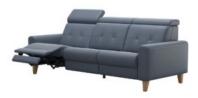

## Stressless Anna

Experience Stressless Anna, a uniquely designed sofa that redefines relaxation. Personalise headrest, back, and leg positions to your liking for unparalleled comfort. Tailored Comfort Choose motorised or manual modules side by side. Opt for motorised to extend the footrest smoothly and adjust the headrest for the perfect unwinding position. Manual seats offer hands-on control. Custom Armrests Customise your Anna with three armrest options: wooden for Nordic design lovers, classic leather for timeless elegance, or a stylish alternative. Eco-Friendly Quality Stressless stands for enduring quality. Invest in furniture that lasts for generations while reducing energy waste and environmental impact.

## Products in this range:

Chair 100cm(w) 86cm(h) 103cm(d) was £2574 Sale from £2049

Chair With Power 100cm(w) 86cm(h) 103cm(d) was £3149 Sale from £2499

2 Seater w/ 2 Power 166cm(w) 86cm(h) 103cm(d) was £5399 Sale from £4299

3 Seater 229cm(w) 86cm(h) 103cm(d) was £5934 Sale from £4729

3 Seater With 3 Power 229cm(w) 86cm(h) 103cm(d) was £7659 Sale from £6099

A2 Chair 116cm(w) 86cm(h) 103cm(d) was £2574 Sale from £2049

A2 Chair With Power 116cm(w) 86cm(h) 103cm(d) was £3149 Sale from £2499