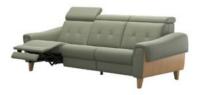

## Stressless Anna

Experience Stressless Anna, a uniquely designed sofa that redefines relaxation. Personalise headrest, back, and leg positions to your liking for unparalleled comfort. Tailored Comfort Choose motorised or manual modules side by side. Opt for motorised to extend the footrest smoothly and adjust the headrest for the perfect unwinding position. Manual seats offer hands-on control. Custom Armrests Customise your Anna with three armrest options: wooden for Nordic design lovers, classic leather for timeless elegance, or a stylish alternative. Eco-Friendly Quality Stressless stands for enduring quality. Invest in furniture that lasts for generations while reducing energy waste and environmental impact.

3 Seater 229cm(w) 86cm(h) 103cm(d) was £5934 Sale from £4729

3 Seater With 3 Power 229cm(w) 86cm(h) 103cm(d) was £7659 Sale from £6099

A2 Chair 116cm(w) 86cm(h) 103cm(d) was £2574 Sale from £2049

A2 Chair With Power 116cm(w) 86cm(h) 103cm(d) was £3149 Sale from £2499

A3 3 Seater Sofa 241cm(w) 86cm(h) 103cm(d) was £5934 Sale from £4729

A3 3 Seater With 3 Power 241cm(w) 86cm(h) 103cm(d) was £7659 Sale from £6099