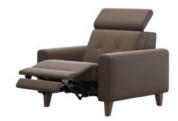

## Stressless Anna

Experience Stressless Anna, a uniquely designed sofa that redefines relaxation. Personalise headrest, back, and leg positions to your liking for unparalleled comfort. Tailored Comfort Choose motorised or manual modules side by side. Opt for motorised to extend the footrest smoothly and adjust the headrest for the perfect unwinding position. Manual seats offer hands-on control. Custom Armrests Customise your Anna with three armrest options: wooden for Nordic design lovers, classic leather for timeless elegance, or a stylish alternative. Eco-Friendly Quality Stressless stands for enduring quality. Invest in furniture that lasts for generations while reducing energy waste and environmental impact.

## Products in this range:

Chair 100cm(w) 86cm(h) 103cm(d) was £2574 Sale from £2049

Chair With Power 100cm(w) 86cm(h) 103cm(d) was £3149 Sale from £2499

2 Seater w/ 2 Power 166cm(w) 86cm(h) 103cm(d) was £5399 Sale from £4299