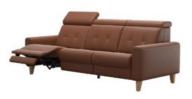

## Stressless Anna

Experience Stressless Anna, a uniquely designed sofa that redefines relaxation. Personalise headrest, back, and leg positions to your liking for unparalleled comfort. Tailored Comfort Choose motorised or manual modules side by side. Opt for motorised to extend the footrest smoothly and adjust the headrest for the perfect unwinding position. Manual seats offer hands-on control. Custom Armrests Customise your Anna with three armrest options: wooden for Nordic design lovers, classic leather for timeless elegance, or a stylish alternative. Eco-Friendly Quality Stressless stands for enduring quality. Invest in furniture that lasts for generations while reducing energy waste and environmental impact.

3 Seater 229cm(w) 86cm(h) 103cm(d) was £5934 Sale from £4729

3 Seater With 3 Power 229cm(w) 86cm(h) 103cm(d) was £7659 Sale from £6099

A2 Chair 116cm(w) 86cm(h) 103cm(d) was £2574 Sale from £2049

A2 Chair With Power 116cm(w) 86cm(h) 103cm(d) was £3149 Sale from £2499