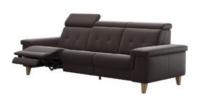

## Stressless Anna

Experience Stressless Anna, a uniquely designed sofa that redefines relaxation. Personalise headrest, back, and leg positions to your liking for unparalleled comfort. Tailored Comfort Choose motorised or manual modules side by side. Opt for motorised to extend the footrest smoothly and adjust the headrest for the perfect unwinding position. Manual seats offer hands-on control. Custom Armrests Customise your Anna with three armrest options: wooden for Nordic design lovers, classic leather for timeless elegance, or a stylish alternative. Eco-Friendly Quality Stressless stands for enduring quality. Invest in furniture that lasts for generations while reducing energy waste and environmental impact.

3 Seater 229cm(w) 86cm(h) 103cm(d) was £5934 Sale from £4729

3 Seater With 3 Power 229cm(w) 86cm(h) 103cm(d) was £7659 Sale from £6099

A2 Chair 116cm(w) 86cm(h) 103cm(d) was £2574 Sale from £2049

A2 Chair With Power 116cm(w) 86cm(h) 103cm(d) was £3149 Sale from £2499