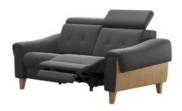

## Stressless Anna

Experience Stressless Anna, a uniquely designed sofa that redefines relaxation. Personalise headrest, back, and leg positions to your liking for unparalleled comfort. Tailored Comfort Choose motorised or manual modules side by side. Opt for motorised to extend the footrest smoothly and adjust the headrest for the perfect unwinding position. Manual seats offer hands-on control. Custom Armrests Customise your Anna with three armrest options: wooden for Nordic design lovers, classic leather for timeless elegance, or a stylish alternative. Eco-Friendly Quality Stressless stands for enduring quality. Invest in furniture that lasts for generations while reducing energy waste and environmental impact.

## Products in this range:

Chair 100cm(w) 86cm(h) 103cm(d) was £2574 Sale from £2049

Chair With Power 100cm(w) 86cm(h) 103cm(d) was £3149 Sale from £2499

2 Seater w/ 2 Power 166cm(w) 86cm(h) 103cm(d) was £5399 Sale from £4299

A2 2 Seater 182cm(w) 86cm(h) 103cm(d) was £4249 Sale from £3385

A2 2 Seater with 2 Power 182cm(w) 86cm(h) 103cm(d) was £5399 Sale from £4299