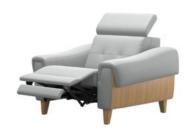

## Stressless Anna

Experience Stressless Anna, a uniquely designed sofa that redefines relaxation. Personalise headrest, back, and leg positions to your liking for unparalleled comfort. Tailored Comfort Choose motorised or manual modules side by side. Opt for motorised to extend the footrest smoothly and adjust the headrest for the perfect unwinding position. Manual seats offer hands-on control. Custom Armrests Customise your Anna with three armrest options: wooden for Nordic design lovers, classic leather for timeless elegance, or a stylish alternative. Eco-Friendly Quality Stressless stands for enduring quality. Invest in furniture that lasts for generations while reducing energy waste and environmental impact.

## Products in this range:

Chair 100cm(w) 86cm(h) 103cm(d) was £2574 Sale from £2049

Chair With Power 100cm(w) 86cm(h) 103cm(d) was £3149 Sale from £2499

2 Seater w/ 2 Power 166cm(w) 86cm(h) 103cm(d) was £5399 Sale from £4299