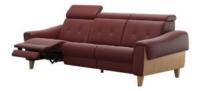

## Stressless Anna

Experience Stressless Anna, a uniquely designed sofa that redefines relaxation. Personalise headrest, back, and leg positions to your liking for unparalleled comfort. Tailored Comfort Choose motorised or manual modules side by side. Opt for motorised to extend the footrest smoothly and adjust the headrest for the perfect unwinding position. Manual seats offer hands-on control. Custom Armrests Customise your Anna with three armrest options: wooden for Nordic design lovers, classic leather for timeless elegance, or a stylish alternative. Eco-Friendly Quality Stressless stands for enduring quality. Invest in furniture that lasts for generations while reducing energy waste and environmental impact.

3 Seater 229cm(w) 86cm(h) 103cm(d) was £5934 Sale from £4729

3 Seater With 3 Power 229cm(w) 86cm(h) 103cm(d) was £7659 Sale from £6099

A2 Chair 116cm(w) 86cm(h) 103cm(d) was £2574 Sale from £2049

A2 Chair With Power 116cm(w) 86cm(h) 103cm(d) was £3149 Sale from £2499