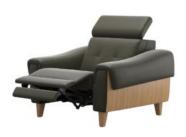

## Stressless Anna

Experience Stressless Anna, a uniquely designed sofa that redefines relaxation. Personalise headrest, back, and leg positions to your liking for unparalleled comfort. Tailored Comfort Choose motorised or manual modules side by side. Opt for motorised to extend the footrest smoothly and adjust the headrest for the perfect unwinding position. Manual seats offer hands-on control. Custom Armrests Customise your Anna with three armrest options: wooden for Nordic design lovers, classic leather for timeless elegance, or a stylish alternative. Eco-Friendly Quality Stressless stands for enduring quality. Invest in furniture that lasts for generations while reducing energy waste and environmental impact.

## Products in this range:

Chair 100cm(w) 86cm(h) 103cm(d) was £2574 Sale from £2049

Chair With Power 100cm(w) 86cm(h) 103cm(d) was £3149 Sale from £2499

2 Seater w/ 2 Power 166cm(w) 86cm(h) 103cm(d) was £5399 Sale from £4299