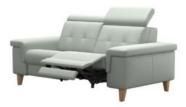

## Stressless Anna

Experience Stressless Anna, a uniquely designed sofa that redefines relaxation. Personalise headrest, back, and leg positions to your liking for unparalleled comfort. Tailored Comfort Choose motorised or manual modules side by side. Opt for motorised to extend the footrest smoothly and adjust the headrest for the perfect unwinding position. Manual seats offer hands-on control. Custom Armrests Customise your Anna with three armrest options: wooden for Nordic design lovers, classic leather for timeless elegance, or a stylish alternative. Eco-Friendly Quality Stressless stands for enduring quality. Invest in furniture that lasts for generations while reducing energy waste and environmental impact.

## Products in this range:

Chair 100cm(w) 86cm(h) 103cm(d) was £2574 Sale from £2049

Chair With Power 100cm(w) 86cm(h) 103cm(d) was £3149 Sale from £2499

2 Seater w/ 2 Power 166cm(w) 86cm(h) 103cm(d) was £5399 Sale from £4299