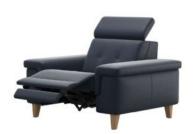

## Stressless Anna

Experience Stressless Anna, a uniquely designed sofa that redefines relaxation. Personalise headrest, back, and leg positions to your liking for unparalleled comfort. Tailored Comfort Choose motorised or manual modules side by side. Opt for motorised to extend the footrest smoothly and adjust the headrest for the perfect unwinding position. Manual seats offer hands-on control. Custom Armrests Customise your Anna with three armrest options: wooden for Nordic design lovers, classic leather for timeless elegance, or a stylish alternative. Eco-Friendly Quality Stressless stands for enduring quality. Invest in furniture that lasts for generations while reducing energy waste and environmental impact.

## Products in this range:

Chair 100cm(w) 86cm(h) 103cm(d) was £2574 Sale from £2049

Chair With Power 100cm(w) 86cm(h) 103cm(d) was £3149 Sale from £2499

2 Seater w/ 2 Power 166cm(w) 86cm(h) 103cm(d) was £5399 Sale from £4299