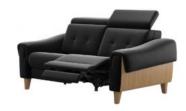

## Stressless Anna

Experience Stressless Anna, a uniquely designed sofa that redefines relaxation. Personalise headrest, back, and leg positions to your liking for unparalleled comfort. Tailored Comfort Choose motorised or manual modules side by side. Opt for motorised to extend the footrest smoothly and adjust the headrest for the perfect unwinding position. Manual seats offer hands-on control. Custom Armrests Customise your Anna with three armrest options: wooden for Nordic design lovers, classic leather for timeless elegance, or a stylish alternative. Eco-Friendly Quality Stressless stands for enduring quality. Invest in furniture that lasts for generations while reducing energy waste and environmental impact.

## Products in this range:

Chair 100cm(w) 86cm(h) 103cm(d) was £2574 Sale from £2049

Chair With Power 100cm(w) 86cm(h) 103cm(d) was £3149 Sale from £2499

2 Seater w/ 2 Power 166cm(w) 86cm(h) 103cm(d) was £5399 Sale from £4299

A2 2 Seater 182cm(w) 86cm(h) 103cm(d) was £4249 Sale from £3385

A2 2 Seater with 2 Power 182cm(w) 86cm(h) 103cm(d) was £5399 Sale from £4299