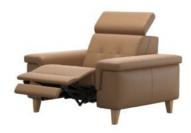

## Stressless Anna

Experience Stressless Anna, a uniquely designed sofa that redefines relaxation. Personalise headrest, back, and leg positions to your liking for unparalleled comfort. Tailored Comfort Choose motorised or manual modules side by side. Opt for motorised to extend the footrest smoothly and adjust the headrest for the perfect unwinding position. Manual seats offer hands-on control. Custom Armrests Customise your Anna with three armrest options: wooden for Nordic design lovers, classic leather for timeless elegance, or a stylish alternative. Eco-Friendly Quality Stressless stands for enduring quality. Invest in furniture that lasts for generations while reducing energy waste and environmental impact.

## Products in this range:

Chair 100cm(w) 86cm(h) 103cm(d) was £2574 Sale from £2049

Chair With Power 100cm(w) 86cm(h) 103cm(d) was £3149 Sale from £2499

2 Seater w/ 2 Power 166cm(w) 86cm(h) 103cm(d) was £5399 Sale from £4299