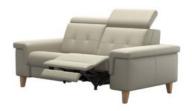

## Stressless Anna

Experience Stressless Anna, a uniquely designed sofa that redefines relaxation. Personalise headrest, back, and leg positions to your liking for unparalleled comfort. Tailored Comfort Choose motorised or manual modules side by side. Opt for motorised to extend the footrest smoothly and adjust the headrest for the perfect unwinding position. Manual seats offer hands-on control. Custom Armrests Customise your Anna with three armrest options: wooden for Nordic design lovers, classic leather for timeless elegance, or a stylish alternative. Eco-Friendly Quality Stressless stands for enduring quality. Invest in furniture that lasts for generations while reducing energy waste and environmental impact.

## Products in this range:

Chair 100cm(w) 86cm(h) 103cm(d) was £2574 Sale from £2049

Chair With Power 100cm(w) 86cm(h) 103cm(d) was £3149 Sale from £2499

2 Seater w/ 2 Power 166cm(w) 86cm(h) 103cm(d) was £5399 Sale from £4299

A2 2 Seater 182cm(w) 86cm(h) 103cm(d) was £4249 Sale from £3385

A2 2 Seater with 2 Power 182cm(w) 86cm(h) 103cm(d) was £5399 Sale from £4299