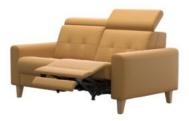

## Stressless Anna

Experience Stressless Anna, a uniquely designed sofa that redefines relaxation. Personalise headrest, back, and leg positions to your liking for unparalleled comfort. Tailored Comfort Choose motorised or manual modules side by side. Opt for motorised to extend the footrest smoothly and adjust the headrest for the perfect unwinding position. Manual seats offer hands-on control. Custom Armrests Customise your Anna with three armrest options: wooden for Nordic design lovers, classic leather for timeless elegance, or a stylish alternative. Eco-Friendly Quality Stressless stands for enduring quality. Invest in furniture that lasts for generations while reducing energy waste and environmental impact.

## Products in this range:

Chair 100cm(w) 86cm(h) 103cm(d) was £2574 Sale from £2049

Chair With Power 100cm(w) 86cm(h) 103cm(d) was £3149 Sale from £2499

2 Seater w/ 2 Power 166cm(w) 86cm(h) 103cm(d) was £5399 Sale from £4299