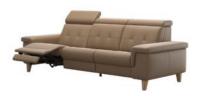

## Stressless Anna

Experience Stressless Anna, a uniquely designed sofa that redefines relaxation. Personalise headrest, back, and leg positions to your liking for unparalleled comfort. Tailored Comfort Choose motorised or manual modules side by side. Opt for motorised to extend the footrest smoothly and adjust the headrest for the perfect unwinding position. Manual seats offer hands-on control. Custom Armrests Customise your Anna with three armrest options: wooden for Nordic design lovers, classic leather for timeless elegance, or a stylish alternative. Eco-Friendly Quality Stressless stands for enduring quality. Invest in furniture that lasts for generations while reducing energy waste and environmental impact.

3 Seater 229cm(w) 86cm(h) 103cm(d) was £5934 Sale from £4729

3 Seater With 3 Power 229cm(w) 86cm(h) 103cm(d) was £7659 Sale from £6099

A2 Chair 116cm(w) 86cm(h) 103cm(d) was £2574 Sale from £2049

A2 Chair With Power 116cm(w) 86cm(h) 103cm(d) was £3149 Sale from £2499