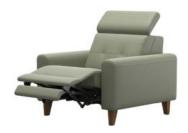

## Stressless Anna

Experience Stressless Anna, a uniquely designed sofa that redefines relaxation. Personalise headrest, back, and leg positions to your liking for unparalleled comfort. Tailored Comfort Choose motorised or manual modules side by side. Opt for motorised to extend the footrest smoothly and adjust the headrest for the perfect unwinding position. Manual seats offer hands-on control. Custom Armrests Customise your Anna with three armrest options: wooden for Nordic design lovers, classic leather for timeless elegance, or a stylish alternative. Eco-Friendly Quality Stressless stands for enduring quality. Invest in furniture that lasts for generations while reducing energy waste and environmental impact.

## Products in this range:

Chair 100cm(w) 86cm(h) 103cm(d) was £2574 Sale from £2049

Chair With Power 100cm(w) 86cm(h) 103cm(d) was £3149 Sale from £2499

2 Seater w/ 2 Power 166cm(w) 86cm(h) 103cm(d) was £5399 Sale from £4299