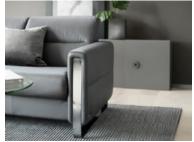

## **Stressless Fiona**

Stressless Fiona Sofa - Modern Elegance and Comfort Introducing the Stressless Fiona Sofa, a masterpiece of modern design combined with exceptional comfort. With its clean lines and finely stitched details, this sofa brings timeless elegance to any space. Elegant Simplicity: Stressless Fiona boasts a classic and clean design with neat proportions. The sloping back features finely stitched horizontal details, creating a unique and sophisticated look. Comfort Perfected: Stressless has mastered the art of sofa and cushion design to ensure this upholstery maintains its elegant silhouette. Every aspect, from construction to angles and cushioning, is meticulously crafted for exquisite comfort. Adaptive Seating: The seat cushions feature ComfortZones, enhancing softness and adaptability to your seating position. Sink into the plush comfort as the Fiona sofa cradles you in relaxation. Complete Your Lounge: To complete your seating area, pair the Stressless Fiona Sofa with a Stressless recliner of your choice. Create a bespoke lounge that suits your specifications and interior design vision. Personalise Your Style: With a wide selection of upholstery choices and wood finishes, you have the freedom to customise your Stressless Fiona Sofa to match your unique style and preferences. **Date:** 16 May 2024

4 Seater Corner Sofa With **Upholstered Arms** 235cm(w) 82cm(h) 54cm(d) was £5001 Sale from £3985

2 Seater Sofa With Steel Arms 165cm(w) 81cm(h) 89cm(d) was £2259 Sale from £1799

2.5 Seater Sofa With Steel Arms 185cm(w) 81cm(h) 89cm(d) was £2529 Sale from £2015