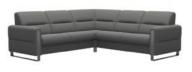

4 Seater Corner Sofa With **Upholstered Arms** 235cm(w) 82cm(h) 54cm(d) was £5001 Sale from £3985

2 Seater Sofa With Steel Arms 165cm(w) 81cm(h) 89cm(d) was £2259 Sale from £1799

2.5 Seater Sofa With Steel Arms 185cm(w) 81cm(h) 89cm(d) was £2529 Sale from £2015