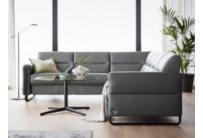

## **Stressless Fiona**

Stressless Fiona Sofa - Modern Elegance and Comfort Introducing the Stressless Fiona Sofa, a masterpiece of modern design combined with exceptional comfort. With its clean lines and finely stitched details, this sofa brings timeless elegance to any space. Elegant Simplicity: Stressless Fiona boasts a classic and clean design with neat proportions. The sloping back features finely stitched horizontal details, creating a unique and sophisticated look. Comfort Perfected: Stressless has mastered the art of sofa and cushion design to ensure this upholstery maintains its elegant silhouette. Every aspect, from construction to angles and cushioning, is meticulously crafted for exquisite comfort. Adaptive Seating: The seat cushions feature ComfortZones, enhancing softness and adaptability to your seating position. Sink into the plush comfort as the Fiona sofa cradles you in relaxation. Complete Your Lounge: To complete your seating area, pair the Stressless Fiona Sofa with a Stressless recliner of your choice. Create a bespoke lounge that suits your specifications and interior design vision. Personalise Your Style: With a wide selection of upholstery choices and wood finishes, you have the freedom to customise your Stressless Fiona Sofa to match your unique style and preferences. **Date:** 16 May 2024

5 Seater Corner Sofa With Wooden Arms 255cm(w) 82cm(h) 54cm(d) was £5272 Sale from £4199

6 Seater Corner Sofa With Wooden Arms 301cm(w) 82cm(h) 54cm(d) was £5571 Sale from £4439

4 Seater Corner Sofa With Wooden Arm 235cm(w) 82cm(h) 54cm(d) was £5001 Sale from £3985