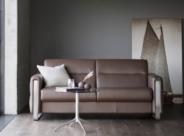

## **Stressless Fiona**

Stressless Fiona Sofa - Modern Elegance and Comfort Introducing the Stressless Fiona Sofa, a masterpiece of modern design combined with exceptional comfort. With its clean lines and finely stitched details, this sofa brings timeless elegance to any space. Elegant Simplicity: Stressless Fiona boasts a classic and clean design with neat proportions. The sloping back features finely stitched horizontal details, creating a unique and sophisticated look. Comfort Perfected: Stressless has mastered the art of sofa and cushion design to ensure this upholstery maintains its elegant silhouette. Every aspect, from construction to angles and cushioning, is meticulously crafted for exquisite comfort. Adaptive Seating: The seat cushions feature ComfortZones, enhancing softness and adaptability to your seating position. Sink into the plush comfort as the Fiona sofa cradles you in relaxation. Complete Your Lounge: To complete your seating area, pair the Stressless Fiona Sofa with a Stressless recliner of your choice. Create a bespoke lounge that suits your specifications and interior design vision. Personalise Your Style: With a wide selection of upholstery choices and wood finishes, you have the freedom to customise your Stressless Fiona Sofa to match your unique style and preferences. **Date:** 16 May 2024

## Products in this range:

2 Seater Sofa With Wooden Arms 165cm(w) 81cm(h) 89cm(d) was £2259 Sale from £1799

2.5 Seater Sofa With Wooden Arms 185cm(w) 81cm(h) 89cm(d) was £2529 Sale from £2015

3 Seater Sofa With Wooden Arms 230cm(w) 81cm(h) 89cm(d) was £2829 Sale from £2255