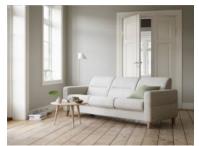

## **Stressless Fiona**

Stressless Fiona Sofa - Modern Elegance and Comfort Introducing the Stressless Fiona Sofa, a masterpiece of modern design combined with exceptional comfort. With its clean lines and finely stitched details, this sofa brings timeless elegance to any space. Elegant Simplicity: Stressless Fiona boasts a classic and clean design with neat proportions. The sloping back features finely stitched horizontal details, creating a unique and sophisticated look. Comfort Perfected: Stressless has mastered the art of sofa and cushion design to ensure this upholstery maintains its elegant silhouette. Every aspect, from construction to angles and cushioning, is meticulously crafted for exquisite comfort. Adaptive Seating: The seat cushions feature ComfortZones, enhancing softness and adaptability to your seating position. Sink into the plush comfort as the Fiona sofa cradles you in relaxation. Complete Your Lounge: To complete your seating area, pair the Stressless Fiona Sofa with a Stressless recliner of your choice. Create a bespoke lounge that suits your specifications and interior design vision. Personalise Your Style: With a wide selection of upholstery choices and wood finishes, you have the freedom to customise your Stressless Fiona Sofa to match your unique style and preferences. **Date:** 16 May 2024