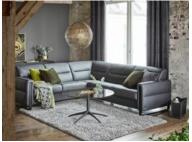

## **Stressless Fiona**

Stressless Fiona Sofa - Modern Elegance and Comfort Introducing the Stressless Fiona Sofa, a masterpiece of modern design combined with exceptional comfort. With its clean lines and finely stitched details, this sofa brings timeless elegance to any space. Elegant Simplicity: Stressless Fiona boasts a classic and clean design with neat proportions. The sloping back features finely stitched horizontal details, creating a unique and sophisticated look. Comfort Perfected: Stressless has mastered the art of sofa and cushion design to ensure this upholstery maintains its elegant silhouette. Every aspect, from construction to angles and cushioning, is meticulously crafted for exquisite comfort. Adaptive Seating: The seat cushions feature ComfortZones, enhancing softness and adaptability to your seating position. Sink into the plush comfort as the Fiona sofa cradles you in relaxation. Complete Your Lounge: To complete your seating area, pair the Stressless Fiona Sofa with a Stressless recliner of your choice. Create a bespoke lounge that suits your specifications and interior design vision. Personalise Your Style: With a wide selection of upholstery choices and wood finishes, you have the freedom to customise your Stressless Fiona Sofa to match your unique style and preferences. **Date:** 16 May 2024

5 Seater Corner Sofa With Wooden Arms 255cm(w) 82cm(h) 54cm(d) was £5272 Sale from £4199

6 Seater Corner Sofa With Wooden Arms 301cm(w) 82cm(h) 54cm(d) was £5571 Sale from £4439

4 Seater Corner Sofa With Wooden Arm 235cm(w) 82cm(h) 54cm(d) was £5001 Sale from £3985