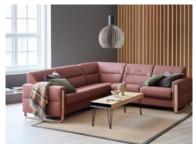

## **Stressless Fiona**

Stressless Fiona Sofa - Modern Elegance and Comfort Introducing the Stressless Fiona Sofa, a masterpiece of modern design combined with exceptional comfort. With its clean lines and finely stitched details, this sofa brings timeless elegance to any space. Elegant Simplicity: Stressless Fiona boasts a classic and clean design with neat proportions. The sloping back features finely stitched horizontal details, creating a unique and sophisticated look. Comfort Perfected: Stressless has mastered the art of sofa and cushion design to ensure this upholstery maintains its elegant silhouette. Every aspect, from construction to angles and cushioning, is meticulously crafted for exquisite comfort. Adaptive Seating: The seat cushions feature ComfortZones, enhancing softness and adaptability to your seating position. Sink into the plush comfort as the Fiona sofa cradles you in relaxation. Complete Your Lounge: To complete your seating area, pair the Stressless Fiona Sofa with a Stressless recliner of your choice. Create a bespoke lounge that suits your specifications and interior design vision. Personalise Your Style: With a wide selection of upholstery choices and wood finishes, you have the freedom to customise your Stressless Fiona Sofa to match your unique style and preferences. **Date:** 16 May 2024