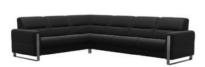

5 Seater Corner Sofa With Wooden Arms 255cm(w) 82cm(h) 54cm(d) was £5272 Sale from £4199

6 Seater Corner Sofa With Wooden Arms 301cm(w) 82cm(h) 54cm(d) was £5571 Sale from £4439

4 Seater Corner Sofa With Wooden Arm 235cm(w) 82cm(h) 54cm(d) was £5001 Sale from £3985