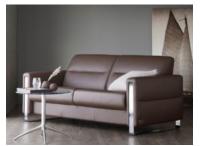

## **Stressless Fiona**

Stressless Fiona Sofa - Modern Elegance and Comfort Introducing the Stressless Fiona Sofa, a masterpiece of modern design combined with exceptional comfort. With its clean lines and finely stitched details, this sofa brings timeless elegance to any space. Elegant Simplicity: Stressless Fiona boasts a classic and clean design with neat proportions. The sloping back features finely stitched horizontal details, creating a unique and sophisticated look. Comfort Perfected: Stressless has mastered the art of sofa and cushion design to ensure this upholstery maintains its elegant silhouette. Every aspect, from construction to angles and cushioning, is meticulously crafted for exquisite comfort. Adaptive Seating: The seat cushions feature ComfortZones, enhancing softness and adaptability to your seating position. Sink into the plush comfort as the Fiona sofa cradles you in relaxation. Complete Your Lounge: To complete your seating area, pair the Stressless Fiona Sofa with a Stressless recliner of your choice. Create a bespoke lounge that suits your specifications and interior design vision. Personalise Your Style: With a wide selection of upholstery choices and wood finishes, you have the freedom to customise your Stressless Fiona Sofa to match your unique style and preferences. **Date:** 16 May 2024

## LEE LONGLANDS

2 Seater With Upholstered Arms 165cm(w) 81cm(h) 89cm(d) was £2259 Sale from £1799

2.5 Seater Sofa with Upholstered Arms 3 Seater Sofa With Upholstered Arms 185cm(w) 81cm(h) 89cm(d) was £2529 Sale from £2015