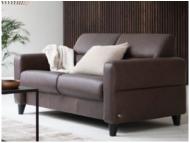

## **Stressless Fiona**

Stressless Fiona Sofa - Modern Elegance and Comfort Introducing the Stressless Fiona Sofa, a masterpiece of modern design combined with exceptional comfort. With its clean lines and finely stitched details, this sofa brings timeless elegance to any space. Elegant Simplicity: Stressless Fiona boasts a classic and clean design with neat proportions. The sloping back features finely stitched horizontal details, creating a unique and sophisticated look. Comfort Perfected: Stressless has mastered the art of sofa and cushion design to ensure this upholstery maintains its elegant silhouette. Every aspect, from construction to angles and cushioning, is meticulously crafted for exquisite comfort. Adaptive Seating: The seat cushions feature ComfortZones, enhancing softness and adaptability to your seating position. Sink into the plush comfort as the Fiona sofa cradles you in relaxation. Complete Your Lounge: To complete your seating area, pair the Stressless Fiona Sofa with a Stressless recliner of your choice. Create a bespoke lounge that suits your specifications and interior design vision. Personalise Your Style: With a wide selection of upholstery choices and wood finishes, you have the freedom to customise your Stressless Fiona Sofa to match your unique style and preferences. **Date:** 16 May 2024

## Products in this range:

2 Seater Sofa With Wooden Arms 165cm(w) 81cm(h) 89cm(d) was £2259 Sale from £1799

2.5 Seater Sofa With Wooden Arms 185cm(w) 81cm(h) 89cm(d) was £2529 Sale from £2015

3 Seater Sofa With Wooden Arms 230cm(w) 81cm(h) 89cm(d) was £2829 Sale from £2255