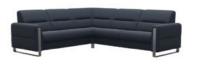

## **Stressless Fiona**

Stressless Fiona Sofa - Modern Elegance and Comfort Introducing the Stressless Fiona Sofa, a masterpiece of modern design combined with exceptional comfort. With its clean lines and finely stitched details, this sofa brings timeless elegance to any space. Elegant Simplicity: Stressless Fiona boasts a classic and clean design with neat proportions. The sloping back features finely stitched horizontal details, creating a unique and sophisticated look. Comfort Perfected: Stressless has mastered the art of sofa and cushion design to ensure this upholstery maintains its elegant silhouette. Every aspect, from construction to angles and cushioning, is meticulously crafted for exquisite comfort. Adaptive Seating: The seat cushions feature ComfortZones, enhancing softness and adaptability to your seating position. Sink into the plush comfort as the Fiona sofa cradles you in relaxation. Complete Your Lounge: To complete your seating area, pair the Stressless Fiona Sofa with a Stressless recliner of your choice. Create a bespoke lounge that suits your specifications and interior design vision. Personalise Your Style: With a wide selection of upholstery choices and wood finishes, you have the freedom to customise your Stressless Fiona Sofa to match your unique style and preferences. **Date:** 16 May 2024

5 Seater Corner Sofa With Wooden Arms 255cm(w) 82cm(h) 54cm(d) was £5272 Sale from £4199

6 Seater Corner Sofa With Wooden Arms 301cm(w) 82cm(h) 54cm(d) was £5571 Sale from £4439

4 Seater Corner Sofa With Wooden Arm 235cm(w) 82cm(h) 54cm(d) was £5001 Sale from £3985