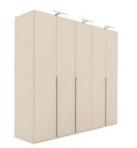

## Products in this range:

250cm Hinged Robe 250cm(w) 223cm(h) 58cm(d) was £1777 Sale from £1579

Large 3 Drawers Chest 120cm(w) 90cm(h) 42cm(d) was £1278 Sale from £1135

200cm Sliding Door Wardrobe 200cm(w) 223cm(h) 69cm(d) was £1405 Sale from £1249