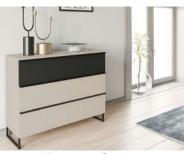

## Products in this range:

250cm Hinged Robe 250cm(w) 223cm(h) 58cm(d) was £1777 Sale from £1579

Large 3 Drawers Chest 120cm(w) 90cm(h) 42cm(d) was £1278 Sale from £1135

200cm Sliding Door Wardrobe 200cm(w) 223cm(h) 69cm(d) was £1405 Sale from £1249

5'0 Bedframe & Bedsides Set was £3215 Sale from £2809

3 Drawers Chest 80cm(w) 90cm(h) 42cm(d) was £920 Sale from £819