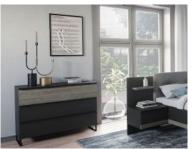

5'0 Bedframe & Bedsides Set was £3215 Sale from £2809

3 Drawers Chest 80cm(w) 90cm(h) 42cm(d) was £920 Sale from £819