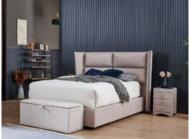

## Taranto

The Taranto Ottoman bed frame, available in an array of impactful colours and more subtle tones, is the epitome of elegance. Its large winged headboard features four cushions, adding an extra layer of comfort and style. The ribbed design around the headboard's exterior provides a unique and aesthetically appealing touch. With easy under-bed storage, the Taranto Ottoman is as practical as it is beautiful. **Date:** 18 May 2024