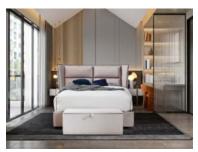

## Taranto

The Taranto Ottoman bed frame, available in an array of impactful colours and more subtle tones, is the epitome of elegance. Its large winged headboard features four cushions, adding an extra layer of comfort and style. The ribbed design around the headboard's exterior provides a unique and aesthetically appealing touch. With easy under-bed storage, the Taranto Ottoman is as practical as it is beautiful. **Date:** 18 May 2024