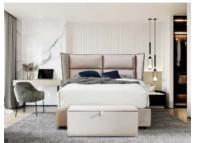

## Taranto

The Taranto Ottoman bed frame, available in an array of impactful colours and more subtle tones, is the epitome of elegance. Its large winged headboard features four cushions, adding an extra layer of comfort and style. The ribbed design around the headboard's exterior provides a unique and aesthetically appealing touch. With easy under-bed storage, the Taranto Ottoman is as practical as it is beautiful. **Date:** 18 May 2024