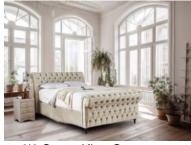

## Cortona

Discover the Cortona Ottoman bed range at Lee Longlands. These beds combine classic style with modern functionality. With a stunning chesterfield-style headboard adorned with buttons, curved contours, and traditional buttoning details along the sides, the Cortona Ottoman brings a touch of timeless elegance to your bedroom. Crafted with precision and available in a range of captivating colours, these ottoman beds are as versatile as they are stylish. The dark wooden legs provide a touch of sophistication while ensuring stability.