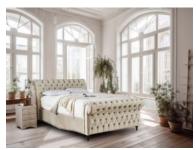

## Cortona

Discover the Cortona Ottoman bed range at Lee Longlands. These beds combine classic style with modern functionality. With a stunning chesterfield-style headboard adorned with buttons, curved contours, and traditional buttoning details along the sides, the Cortona Ottoman brings a touch of timeless elegance to your bedroom. Crafted with precision and available in a range of captivating colours, these ottoman beds are as versatile as they are stylish. The dark wooden legs provide a touch of sophistication while ensuring stability.