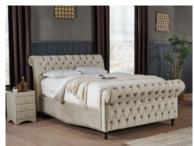

## Cortona

Discover the Cortona Ottoman bed range at Lee Longlands. These beds combine classic style with modern functionality. With a stunning chesterfield-style headboard adorned with buttons, curved contours, and traditional buttoning details along the sides, the Cortona Ottoman brings a touch of timeless elegance to your bedroom. Crafted with precision and available in a range of captivating colours, these ottoman beds are as versatile as they are stylish. The dark wooden legs provide a touch of sophistication while ensuring stability.