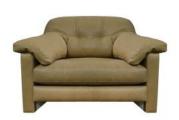

## Mercy

Mercy Sofa Range: Modern Style, Classic Comfort Introducing the Mercy Sofa Range, where modern aesthetics meet timeless comfort. With its contemporary design and raised platform, offering an updated take on everlasting laid-back relaxation. Mercy offers the same impeccable craftsmanship and sink-in comfort in a more contemporary design, featuring a raised platform for a lighter and fresher look.

Lounge Chair 119cm(w) 87cm(h) 106cm(d) was £1139 Now from £799