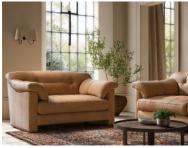

## Mercy

Mercy Sofa Range: Modern Style, Classic Comfort Introducing the Mercy Sofa Range, where modern aesthetics meet timeless comfort. With its contemporary design and raised platform, offering an updated take on everlasting laid-back relaxation. Mercy offers the same impeccable craftsmanship and sink-in comfort in a more contemporary design, featuring a raised platform for a lighter and fresher look.

## Products in this range:

3 Seater 235cm(w) 87cm(h) 106cm(d) was £2079 Now from £1475

2 Seater 200cm(w) 87cm(h) 106cm(d) was £1819 Now from £1249

Snuggler 150cm(w) 87cm(h) 106cm(d) was £1415 Now from £999