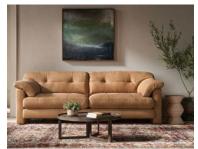

## Mercy

Mercy Sofa Range: Modern Style, Classic Comfort Introducing the Mercy Sofa Range, where modern aesthetics meet timeless comfort. With its contemporary design and raised platform, offering an updated take on everlasting laid-back relaxation. Mercy offers the same impeccable craftsmanship and sink-in comfort in a more contemporary design, featuring a raised platform for a lighter and fresher look.

## Products in this range:

3 Seater 235cm(w) 87cm(h) 106cm(d) was £2079 Now from £1475

2 Seater 200cm(w) 87cm(h) 106cm(d) was £1819 Now from £1249

Snuggler 150cm(w) 87cm(h) 106cm(d) was £1415 Now from £999