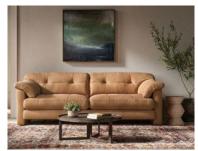

## Mercy

Mercy Sofa Range: Modern Style, Classic Comfort Introducing the Mercy Sofa Range, where modern aesthetics meet timeless comfort. With its contemporary design and raised platform, offering an updated take on everlasting laid-back relaxation. Mercy offers the same impeccable craftsmanship and sink-in comfort in a more contemporary design, featuring a raised platform for a lighter and fresher look.

## Products in this range:

3 Seater 235cm(w) 87cm(h) 106cm(d) was £2079 Now from £1475

2 Seater 200cm(w) 87cm(h) 106cm(d) was £1819 Now from £1249

Snuggler 150cm(w) 87cm(h) 106cm(d) was £1415 Now from £999