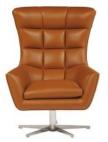

## Products in this range:

Chair 80cm(w) 112cm(h) 88cm(d) was £1825 Sale from £1385

Ottoman 51cm(w) 46cm(h) 54cm(d) was £775 Sale from £589

Swivel Chair 80cm(w) 112cm(h) 88cm(d) was £2169 Sale from £1645

Swivel Low Chair 80cm(w) 95cm(h) 86cm(d) was £2169 Sale from £1645