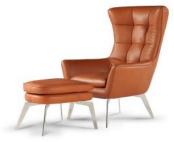

## Products in this range:

Chair 80cm(w) 112cm(h) 88cm(d) was £1825 Sale from £1385

Ottoman 51cm(w) 46cm(h) 54cm(d) was £775 Sale from £589

Swivel Chair 80cm(w) 112cm(h) 88cm(d) was £2169 Sale from £1645