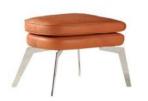

## Products in this range:

Chair 80cm(w) 112cm(h) 88cm(d) was £1825 Sale from £1385

Ottoman 51cm(w) 46cm(h) 54cm(d) was £775 Sale from £589

Swivel Chair 80cm(w) 112cm(h) 88cm(d) was £2169 Sale from £1645