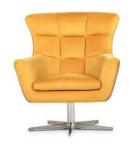

## Terini

Terini Chair Terini embodies the classic style of 'bergère' chairs, reimagined with the design finesse of Calia Italia. The chair combines traditional charm with contemporary design, offering a unique comfort experience like no other. Uncompromised comfort Ecologic polyurethane foam covered with a 100% polyester layer, providing an exceptional seating experience. Experience the Terini range today Discover where classic elegance and unparalleled comfort unite, offering a timeless and inviting ambiance for your living space. **Date:** 16 May 2024

## Products in this range:

Chair 80cm(w) 112cm(h) 88cm(d) was £1825 Sale from £1385

Ottoman 51cm(w) 46cm(h) 54cm(d) was £775 Sale from £589

Swivel Chair 80cm(w) 112cm(h) 88cm(d) was £2169 Sale from £1645