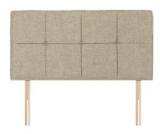

## Sleepeezee Iris

Sleepeezee Iris Headboard Range: Elegance in Square Detailing Explore a range that combines modern sensibilities with the classic elegance of a well-crafted headboard, setting the tone for your bedroom and your personal taste. Assured Quality: With a one-year guarantee, you can rest easy knowing that your investment in the Iris Headboard is backed by our promise of quality and durability.

## Products in this range:

3'0 Strutted Headboard was £345 Sale from £259

4'0 Strutted Headboard was £375 Sale from £279

4'6 Strutted Headboard was £375 Sale from £279

5'0 Strutted Headboard was £429 Sale from £319