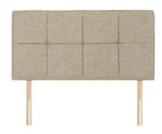

## Sleepeezee Iris

Sleepeezee Iris Headboard Range: Elegance in Square Detailing Explore a range that combines modern sensibilities with the classic elegance of a well-crafted headboard, setting the tone for your bedroom and your personal taste. Assured Quality: With a one-year guarantee, you can rest easy knowing that your investment in the Iris Headboard is backed by our promise of quality and durability.

## Products in this range:

3'0 Strutted Headboard was £345 Sale from £259

4'0 Strutted Headboard was £375 Sale from £279

4'6 Strutted Headboard was £375 Sale from £279

5'0 Strutted Headboard was £429 Sale from £319