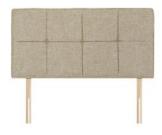

## Sleepeezee Iris

Sleepeezee Iris Headboard Range: Elegance in Square Detailing Explore a range that combines modern sensibilities with the classic elegance of a well-crafted headboard, setting the tone for your bedroom and your personal taste. Assured Quality: With a one-year guarantee, you can rest easy knowing that your investment in the Iris Headboard is backed by our promise of quality and durability.

## Products in this range:

3'0 Strutted Headboard was £345 Sale from £259

4'0 Strutted Headboard was £375 Sale from £279

4'6 Strutted Headboard was £375 Sale from £279

5'0 Strutted Headboard was £429 Sale from £319