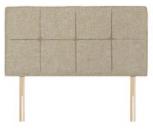

## Sleepeezee Iris

Sleepeezee Iris Headboard Range: Elegance in Square Detailing Explore a range that combines modern sensibilities with the classic elegance of a well-crafted headboard, setting the tone for your bedroom and your personal taste. Assured Quality: With a one-year guarantee, you can rest easy knowing that your investment in the Iris Headboard is backed by our promise of quality and durability.

## Products in this range:

3'0 Strutted Headboard was £345 Sale from £259

4'0 Strutted Headboard was £375 Sale from £279

4'6 Strutted Headboard was £375 Sale from £279

5'0 Strutted Headboard was £429 Sale from £319