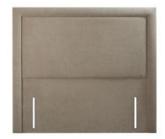

## Sleepeezee Magnolia

Timeless Elegance with Horizontal Piped Detailing. Transform your bedroom into a sanctuary of style and comfort with the Sleepeezee Daisy Headboard Range. Easy Installation: Installation is a breeze, allowing you to quickly elevate your bedroom's appearance and comfort. One-Year Guarantee: Your peace of mind is guaranteed with a one-year warranty, reflecting the durability and quality of our headboards. Transform your bedroom today into a haven of relaxation and elegance with this exquisite range.

## Products in this range:

3'0 Headboard was £599 Sale from £449

4'0 Headboard was £665 Sale from £499

4'6 Headboard was £665 Sale from £499

5'0 Headboard was £715 Sale from £535

6'0 Headboard was £899 Sale from £669