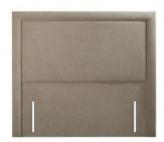

## Sleepeezee Magnolia

Timeless Elegance with Horizontal Piped Detailing. Transform your bedroom into a sanctuary of style and comfort with the Sleepeezee Daisy Headboard Range. Easy Installation: Installation is a breeze, allowing you to quickly elevate your bedroom's appearance and comfort. One-Year Guarantee: Your peace of mind is guaranteed with a one-year warranty, reflecting the durability and quality of our headboards. Transform your bedroom today into a haven of relaxation and elegance with this exquisite range.

## Products in this range:

3'0 Headboard was £599 Sale from £449

4'0 Headboard was £665 Sale from £499

4'6 Headboard was £665 Sale from £499

5'0 Headboard was £715 Sale from £535

6'0 Headboard was £899 Sale from £669