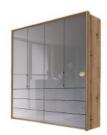

## **Rauch Erimo**

Elevate Your Home with the ERIMO Sofa Range - Modern Simplicity Meets Practicality The Rauch ERIMO sofa range effortlessly embodies the essence of modern simplicity while offering a practical storage solution that seamlessly integrates into your living space. Clean and Unobtrusive Design: Aesthetic simplicity for a clutter-free look, the unobtrusive presence, allowing your space to shine. Complete Wardrobe Overview: With all doors open, enjoy a full view of your wardrobe contents, easily access your clothing, T-shirts, and accessories. Elevate your bedroom today! This collection adds a touch of contemporary elegance, enhancing your home without overwhelming it. **Date:** 18 May 2024

## Products in this range:

4 Door Wardrobe 204cm(w) 225cm(h) 65cm(d) was £3489 Sale from £2229

4 Door Mirrored Wardrobe 204cm(w) 225cm(h) 65cm(d) was £3489 Sale from £2229