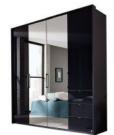

## **Rauch Erimo**

Elevate Your Home with the ERIMO Sofa Range - Modern Simplicity Meets Practicality The Rauch ERIMO sofa range effortlessly embodies the essence of modern simplicity while offering a practical storage solution that seamlessly integrates into your living space. Clean and Unobtrusive Design: Aesthetic simplicity for a clutter-free look, the unobtrusive presence, allowing your space to shine. Complete Wardrobe Overview: With all doors open, enjoy a full view of your wardrobe contents, easily access your clothing, T-shirts, and accessories. Elevate your bedroom today! This collection adds a touch of contemporary elegance, enhancing your home without overwhelming it. **Date:** 18 May 2024

## Products in this range:

4 Door Wardrobe 204cm(w) 225cm(h) 65cm(d) was £3489 Sale from £2229

4 Door Mirrored Wardrobe 204cm(w) 225cm(h) 65cm(d) was £3489 Sale from £2229