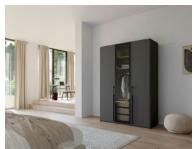

## Rauch Maya

Introducing Rauch Maya Wardrobe Range - Modern Elegance and Enduring Quality Elevate your wardrobe experience with the Rauch Maya wardrobe range, a perfect blend of style, functionality, and durability. Crafted with meticulous attention to detail and using only the finest materials, this collection is designed to leave a lasting impression in your space. Modern Sophistication: Choose from 3 carcase colour options for a touch of sophistication and elegance. Choose from 4 different front styles: PURE: Long handles in carcase colour for a sleek look. SHINE: Glass frame doors and long handles in carcase colour for a cool, contemporary feel. MERIDIAN: Continuous handle strip for a unique touch. GLAMOUR: Gold-coloured handle bars for added glamour. Elevate your space today! With the Rauch Maya Wardrobe Range, where sophistication meets practicality, and quality is an assurance. Enjoy a stylish and functional storage solution that endures the test of time.

Pure 223cm 5 Door Wardrobes 251cm(w) 235cm(h) 60cm(d) was £2689 Sale from £1719

Pure 223cm 6 Door Wardrobes 301cm(w) 223cm(h) 60cm(d) was £2899 Sale from £1855

4 Door Colour Wardrobe 201cm(w) 223cm(h) 60cm(d) was £1929 Sale from £1235