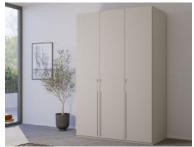

Pure 223cm 4 Door Wardrobe 201cm(w) 223cm(h) 60cm(d) was £2119 Sale from £1355

Pure 235cm 4 Door Wardrobe 201cm(w) 235cm(h) 60cm(d) was £2169 Sale from £1385

Pure 223cm 5 Door Wardrobes 251cm(w) 223cm(h) 60cm(d) was £2579 Sale from £1649

Pure 223cm 5 Door Wardrobes 251cm(w) 235cm(h) 60cm(d) was £2689 Sale from £1719

Pure 223cm 6 Door Wardrobes 301cm(w) 223cm(h) 60cm(d) was £2899 Sale from £1855

4 Door Colour Wardrobe 201cm(w) 223cm(h) 60cm(d) was £1929 Sale from £1235