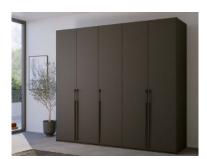

## Rauch Maya

Introducing Rauch Maya Wardrobe Range - Modern Elegance and Enduring Quality Elevate your wardrobe experience with the Rauch Maya wardrobe range, a perfect blend of style, functionality, and durability. Crafted with meticulous attention to detail and using only the finest materials, this collection is designed to leave a lasting impression in your space. Modern Sophistication: Choose from 3 carcase colour options for a touch of sophistication and elegance. Choose from 4 different front styles: PURE: Long handles in carcase colour for a sleek look. SHINE: Glass frame doors and long handles in carcase colour for a cool, contemporary feel. MERIDIAN: Continuous handle strip for a unique touch. GLAMOUR: Gold-coloured handle bars for added glamour. Elevate your space today! With the Rauch Maya Wardrobe Range, where sophistication meets practicality, and quality is an assurance. Enjoy a stylish and functional storage solution that endures the test of time.

Pure 223cm 5 Door Wardrobes 251cm(w) 235cm(h) 60cm(d) was £2689 Sale from £1719

Pure 223cm 6 Door Wardrobes 301cm(w) 223cm(h) 60cm(d) was £2899 Sale from £1855

4 Door Colour Wardrobe 201cm(w) 223cm(h) 60cm(d) was £1929 Sale from £1235