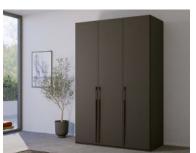

## Products in this range:

5 Door 3 Glass Wardrobe 251cm(w) 223cm(h) 60cm(d) was £3645 Sale from £2299

Pure 223cm 3 Door Wardrobe 151cm(w) 223cm(h) 60cm(d) was £1795 Sale from £1149

Pure 235cm 3 Door Wardrobes 151cm(w) 235cm(h) 60cm(d) was £1839 Sale from £1175

Pure 223cm 4 Door Wardrobe 201cm(w) 223cm(h) 60cm(d) was £2119 Sale from £1355

Pure 235cm 4 Door Wardrobe 201cm(w) 235cm(h) 60cm(d) was £2169 Sale from £1385

Pure 223cm 5 Door Wardrobes 251cm(w) 223cm(h) 60cm(d) was £2579 Sale from £1649