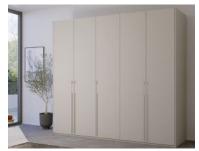

## Rauch Maya

Introducing Rauch Maya Wardrobe Range - Modern Elegance and Enduring Quality Elevate your wardrobe experience with the Rauch Maya wardrobe range, a perfect blend of style, functionality, and durability. Crafted with meticulous attention to detail and using only the finest materials, this collection is designed to leave a lasting impression in your space. Modern Sophistication: Choose from 3 carcase colour options for a touch of sophistication and elegance. Choose from 4 different front styles: PURE: Long handles in carcase colour for a sleek look. SHINE: Glass frame doors and long handles in carcase colour for a cool, contemporary feel. MERIDIAN: Continuous handle strip for a unique touch. GLAMOUR: Gold-coloured handle bars for added glamour. Elevate your space today! With the Rauch Maya Wardrobe Range, where sophistication meets practicality, and quality is an assurance. Enjoy a stylish and functional storage solution that endures the test of time.

## LEE LONGLANDS

4 Door Colour Glass Wardrobe 201cm(w) 223cm(h) 60cm(d) was £2349 Sale from £1499

5 Door Colour Wardrobe 251cm(w) 223cm(h) 60cm(d) was £2365 Sale from £1499

5 Door Colour Glass Wardrobe 251cm(w) 223cm(h) 60cm(d) was £2895 Sale from £1849