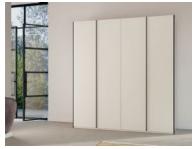

## Products in this range:

5 Door 3 Glass Wardrobe 251cm(w) 223cm(h) 60cm(d) was £3645 Sale from £2299

Pure 223cm 3 Door Wardrobe 151cm(w) 223cm(h) 60cm(d) was £1795 Sale from £1149

Pure 235cm 3 Door Wardrobes 151cm(w) 235cm(h) 60cm(d) was £1839 Sale from £1175

Pure 223cm 4 Door Wardrobe 201cm(w) 223cm(h) 60cm(d) was £2119 Sale from £1355

Pure 235cm 4 Door Wardrobe 201cm(w) 235cm(h) 60cm(d) was £2169 Sale from £1385

Pure 223cm 5 Door Wardrobes 251cm(w) 223cm(h) 60cm(d) was £2579 Sale from £1649