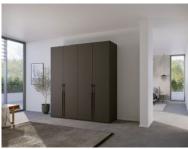

Pure 223cm 5 Door Wardrobes 251cm(w) 235cm(h) 60cm(d) was £2689 Sale from £1719

Pure 223cm 6 Door Wardrobes 301cm(w) 223cm(h) 60cm(d) was £2899 Sale from £1855

4 Door Colour Wardrobe 201cm(w) 223cm(h) 60cm(d) was £1929 Sale from £1235

## LEE LONGLANDS

4 Door Colour Glass Wardrobe 201cm(w) 223cm(h) 60cm(d) was £2349 Sale from £1499

5 Door Colour Wardrobe 251cm(w) 223cm(h) 60cm(d) was £2365 Sale from £1499

5 Door Colour Glass Wardrobe 251cm(w) 223cm(h) 60cm(d) was £2895 Sale from £1849