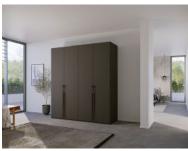

## Rauch Maya

Introducing Rauch Maya Wardrobe Range - Modern Elegance and Enduring Quality Elevate your wardrobe experience with the Rauch Maya wardrobe range, a perfect blend of style, functionality, and durability. Crafted with meticulous attention to detail and using only the finest materials, this collection is designed to leave a lasting impression in your space. Modern Sophistication: Choose from 3 carcase colour options for a touch of sophistication and elegance. Choose from 4 different front styles: PURE: Long handles in carcase colour for a sleek look. SHINE: Glass frame doors and long handles in carcase colour for a cool, contemporary feel. MERIDIAN: Continuous handle strip for a unique touch. GLAMOUR: Gold-coloured handle bars for added glamour. Elevate your space today! With the Rauch Maya Wardrobe Range, where sophistication meets practicality, and quality is an assurance. Enjoy a stylish and functional storage solution that endures the test of time.

Pure 223cm 5 Door Wardrobes 251cm(w) 235cm(h) 60cm(d) was £2689 Sale from £1719

Pure 223cm 6 Door Wardrobes 301cm(w) 223cm(h) 60cm(d) was £2899 Sale from £1855

4 Door Colour Wardrobe 201cm(w) 223cm(h) 60cm(d) was £1929 Sale from £1235