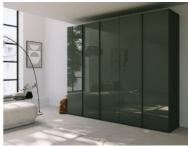

## LEE LONGLANDS

4 Door Colour Glass Wardrobe 201cm(w) 223cm(h) 60cm(d) was £2349 Sale from £1499

5 Door Colour Wardrobe 251cm(w) 223cm(h) 60cm(d) was £2365 Sale from £1499

5 Door Colour Glass Wardrobe 251cm(w) 223cm(h) 60cm(d) was £2895 Sale from £1849

6 Door Colour Wardrobe 301cm(w) 223cm(h) 60cm(d) was £2599 Sale from £1659

6 Door Colour Glass Wardrobe 301cm(w) 223cm(h) 60cm(d) was £3265 Sale from £2089

3 Door 1 Glass Wardrobe 151cm(w) 223cm(h) 60cm(d) was £2095 Sale from £1299

4 Door 2 Glass Wardrobe 201cm(w) 223cm(h) 60cm(d) was £2859 Sale from £1799