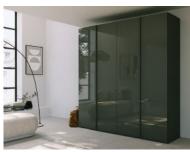

## LEE LONGLANDS

4 Door Colour Glass Wardrobe 201cm(w) 223cm(h) 60cm(d) was £2349 Sale from £1499

5 Door Colour Wardrobe 251cm(w) 223cm(h) 60cm(d) was £2365 Sale from £1499

5 Door Colour Glass Wardrobe 251cm(w) 223cm(h) 60cm(d) was £2895 Sale from £1849

6 Door Colour Wardrobe 301cm(w) 223cm(h) 60cm(d) was £2599 Sale from £1659

6 Door Colour Glass Wardrobe 301cm(w) 223cm(h) 60cm(d) was £3265 Sale from £2089

3 Door 1 Glass Wardrobe 151cm(w) 223cm(h) 60cm(d) was £2095 Sale from £1299