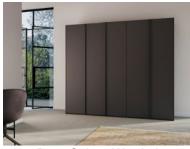

Pure 223cm 5 Door Wardrobes 251cm(w) 235cm(h) 60cm(d) was £2689 Sale from £1719

Pure 223cm 6 Door Wardrobes 301cm(w) 223cm(h) 60cm(d) was £2899 Sale from £1855

4 Door Colour Wardrobe 201cm(w) 223cm(h) 60cm(d) was £1929 Sale from £1235

6 Door Colour Wardrobe 301cm(w) 223cm(h) 60cm(d) was £2599 Sale from £1659

6 Door Colour Glass Wardrobe 301cm(w) 223cm(h) 60cm(d) was £3265 Sale from £2089

3 Door 1 Glass Wardrobe 151cm(w) 223cm(h) 60cm(d) was £2095 Sale from £1299