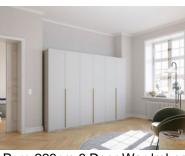

## Rauch Maya

Introducing Rauch Maya Wardrobe Range - Modern Elegance and Enduring Quality Elevate your wardrobe experience with the Rauch Maya wardrobe range, a perfect blend of style, functionality, and durability. Crafted with meticulous attention to detail and using only the finest materials, this collection is designed to leave a lasting impression in your space. Modern Sophistication: Choose from 3 carcase colour options for a touch of sophistication and elegance. Choose from 4 different front styles: PURE: Long handles in carcase colour for a sleek look. SHINE: Glass frame doors and long handles in carcase colour for a cool, contemporary feel. MERIDIAN: Continuous handle strip for a unique touch. GLAMOUR: Gold-coloured handle bars for added glamour. Elevate your space today! With the Rauch Maya Wardrobe Range, where sophistication meets practicality, and quality is an assurance. Enjoy a stylish and functional storage solution that endures the test of time.

Pure 223cm 4 Door Wardrobe 201cm(w) 223cm(h) 60cm(d) was £2119 Sale from £1355

Pure 235cm 4 Door Wardrobe 201cm(w) 235cm(h) 60cm(d) was £2169 Sale from £1385

Pure 223cm 5 Door Wardrobes 251cm(w) 223cm(h) 60cm(d) was £2579 Sale from £1649