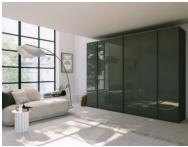

## Rauch Maya

Introducing Rauch Maya Wardrobe Range - Modern Elegance and Enduring Quality Elevate your wardrobe experience with the Rauch Maya wardrobe range, a perfect blend of style, functionality, and durability. Crafted with meticulous attention to detail and using only the finest materials, this collection is designed to leave a lasting impression in your space. Modern Sophistication: Choose from 3 carcase colour options for a touch of sophistication and elegance. Choose from 4 different front styles: PURE: Long handles in carcase colour for a sleek look. SHINE: Glass frame doors and long handles in carcase colour for a cool, contemporary feel. MERIDIAN: Continuous handle strip for a unique touch. GLAMOUR: Gold-coloured handle bars for added glamour. Elevate your space today! With the Rauch Maya Wardrobe Range, where sophistication meets practicality, and quality is an assurance. Enjoy a stylish and functional storage solution that endures the test of time.

## LEE LONGLANDS

4 Door Colour Glass Wardrobe 201cm(w) 223cm(h) 60cm(d) was £2349 Sale from £1499

5 Door Colour Wardrobe 251cm(w) 223cm(h) 60cm(d) was £2365 Sale from £1499

5 Door Colour Glass Wardrobe 251cm(w) 223cm(h) 60cm(d) was £2895 Sale from £1849