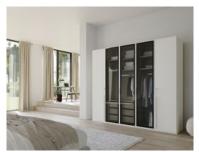

## Products in this range:

5 Door 3 Glass Wardrobe 251cm(w) 223cm(h) 60cm(d) was £3645 Sale from £2299

Pure 223cm 3 Door Wardrobe 151cm(w) 223cm(h) 60cm(d) was £1795 Sale from £1149

Pure 235cm 3 Door Wardrobes 151cm(w) 235cm(h) 60cm(d) was £1839 Sale from £1175