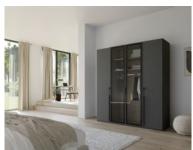

## Rauch Maya

Introducing Rauch Maya Wardrobe Range - Modern Elegance and Enduring Quality Elevate your wardrobe experience with the Rauch Maya wardrobe range, a perfect blend of style, functionality, and durability. Crafted with meticulous attention to detail and using only the finest materials, this collection is designed to leave a lasting impression in your space. Modern Sophistication: Choose from 3 carcase colour options for a touch of sophistication and elegance. Choose from 4 different front styles: PURE: Long handles in carcase colour for a sleek look. SHINE: Glass frame doors and long handles in carcase colour for a cool, contemporary feel. MERIDIAN: Continuous handle strip for a unique touch. GLAMOUR: Gold-coloured handle bars for added glamour. Elevate your space today! With the Rauch Maya Wardrobe Range, where sophistication meets practicality, and quality is an assurance. Enjoy a stylish and functional storage solution that endures the test of time.

Pure 223cm 4 Door Wardrobe 201cm(w) 223cm(h) 60cm(d) was £2119 Sale from £1355

Pure 235cm 4 Door Wardrobe 201cm(w) 235cm(h) 60cm(d) was £2169 Sale from £1385

Pure 223cm 5 Door Wardrobes 251cm(w) 223cm(h) 60cm(d) was £2579 Sale from £1649