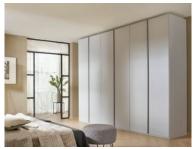

## Rauch Maya

Introducing Rauch Maya Wardrobe Range - Modern Elegance and Enduring Quality Elevate your wardrobe experience with the Rauch Maya wardrobe range, a perfect blend of style, functionality, and durability. Crafted with meticulous attention to detail and using only the finest materials, this collection is designed to leave a lasting impression in your space. Modern Sophistication: Choose from 3 carcase colour options for a touch of sophistication and elegance. Choose from 4 different front styles: PURE: Long handles in carcase colour for a sleek look. SHINE: Glass frame doors and long handles in carcase colour for a cool, contemporary feel. MERIDIAN: Continuous handle strip for a unique touch. GLAMOUR: Gold-coloured handle bars for added glamour. Elevate your space today! With the Rauch Maya Wardrobe Range, where sophistication meets practicality, and quality is an assurance. Enjoy a stylish and functional storage solution that endures the test of time.

## Products in this range:

5 Door 3 Glass Wardrobe 251cm(w) 223cm(h) 60cm(d) was £3645 Sale from £2299

Pure 223cm 3 Door Wardrobe 151cm(w) 223cm(h) 60cm(d) was £1795 Sale from £1149

Pure 235cm 3 Door Wardrobes 151cm(w) 235cm(h) 60cm(d) was £1839 Sale from £1175