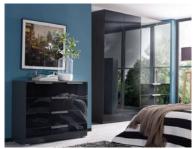

## Products in this range:

4 Door Mirror Wardrobe 201cm(w) 223cm(h) 60cm(d) was £1399 Sale from £1099

4 Door 3 Drawer Combi Wardrobe 201cm(w) 223cm(h) 60cm(d) was £1875 Sale from £1479

3 Drawer Glass Bedside Cabinet 40cm(w) 61cm(h) 42cm(d) was £499 Sale from £389

4 Drawer Glass Front Chest 40cm(w) 81cm(h) 42cm(d) was £595 Sale from £469