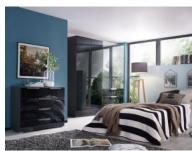

## Products in this range:

4 Door Mirror Wardrobe 201cm(w) 223cm(h) 60cm(d) was £1399 Sale from £1099

4 Door 3 Drawer Combi Wardrobe 201cm(w) 223cm(h) 60cm(d) was £1875 Sale from £1479

3 Drawer Glass Bedside Cabinet 40cm(w) 61cm(h) 42cm(d) was £499 Sale from £389

4 Drawer Glass Front Chest 40cm(w) 81cm(h) 42cm(d) was £595 Sale from £469