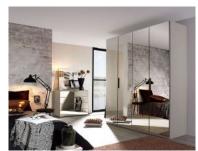

## **Rauch Miramar**

Introducing Rauch Miramar Wardrobe - Elegance in Motion Experience the epitome of contemporary design with the Rauch Miramar wardrobe is more than a functional storage solution; it's a statement of style and practicality. Distinct Design: Its smooth sliding doors and classy high-gloss finish effortlessly fuse together to create a look that seamlessly complements a variety of interior design styles. Reflecting Elegance: Mirrored doors reflect light to brighten even the darkest corners elevate your room's ambiance with a sense of openness and light. Explore the Rauch Miramar wardrobe range today! The perfect blend of contemporary elegance and versatility to enhance your living space.

## Products in this range:

4 Door Mirror Wardrobe 201cm(w) 223cm(h) 60cm(d) was £1399 Sale from £1099

4 Door 3 Drawer Combi Wardrobe 201cm(w) 223cm(h) 60cm(d) was £1875 Sale from £1479

3 Drawer Glass Bedside Cabinet 40cm(w) 61cm(h) 42cm(d) was £499 Sale from £389