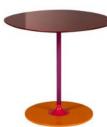

## Products in this range:

## LEE LONGLANDS

Medium Coffee Table Blue 45cm(w) 45cm(h) 45cm(d) Sale from £578

Medium Coffee Table Bordeaux 45cm(w) 45cm(h) 45cm(d) Sale from £578

Medium Coffee Table Grey 45cm(w) 45cm(h) 45cm(d) Sale from £578