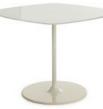

## LEE LONGLANDS

Medium Coffee Table Blue 45cm(w) 45cm(h) 45cm(d) Sale from £578

Medium Coffee Table Bordeaux 45cm(w) 45cm(h) 45cm(d) Sale from £578

Medium Coffee Table Grey 45cm(w) 45cm(h) 45cm(d) Sale from £578