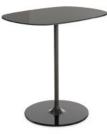

Medium Coffee Table Black 45cm(w) 45cm(h) 45cm(d) Sale from £578

Coffee Table Bordeaux 50cm(w) 40cm(h) 50cm(d) Sale from £578

High Table White 50cm(w) 50cm(h) 33cm(d) Sale from £578

Coffee Table White 50cm(w) 40cm(h) 50cm(d) Sale from £578

Coffee Table Blue 50cm(w) 40cm(h) 50cm(d) Sale from £578

Coffee Table Grey 50cm(w) 40cm(h) 50cm(d) Sale from £578

Coffee Table Black 50cm(w) 40cm(h) 50cm(d) Sale from £578

High Table Bordeaux 50cm(w) 50cm(h) 33cm(d) Sale from £578

High Table Blue 50cm(w) 50cm(h) 33cm(d) Sale from £578

High Table Grey 50cm(w) 50cm(h) 33cm(d) Sale from £578

High Table Black 50cm(w) 50cm(h) 33cm(d) Sale from £578