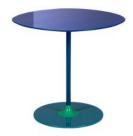

## Products in this range:

## LEE LONGLANDS

Medium Coffee Table Blue 45cm(w) 45cm(h) 45cm(d) Sale from £578

Medium Coffee Table Bordeaux 45cm(w) 45cm(h) 45cm(d) Sale from £578

Medium Coffee Table Grey 45cm(w) 45cm(h) 45cm(d) Sale from £578