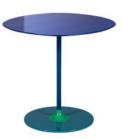

Coffee Table Blue 50cm(w) 40cm(h) 50cm(d) Sale from £578

Coffee Table Grey 50cm(w) 40cm(h) 50cm(d) Sale from £578

Coffee Table Black 50cm(w) 40cm(h) 50cm(d) Sale from £578

High Table Bordeaux 50cm(w) 50cm(h) 33cm(d) Sale from £578

High Table Blue 50cm(w) 50cm(h) 33cm(d) Sale from £578

High Table Grey 50cm(w) 50cm(h) 33cm(d) Sale from £578

High Table Black 50cm(w) 50cm(h) 33cm(d) Sale from £578