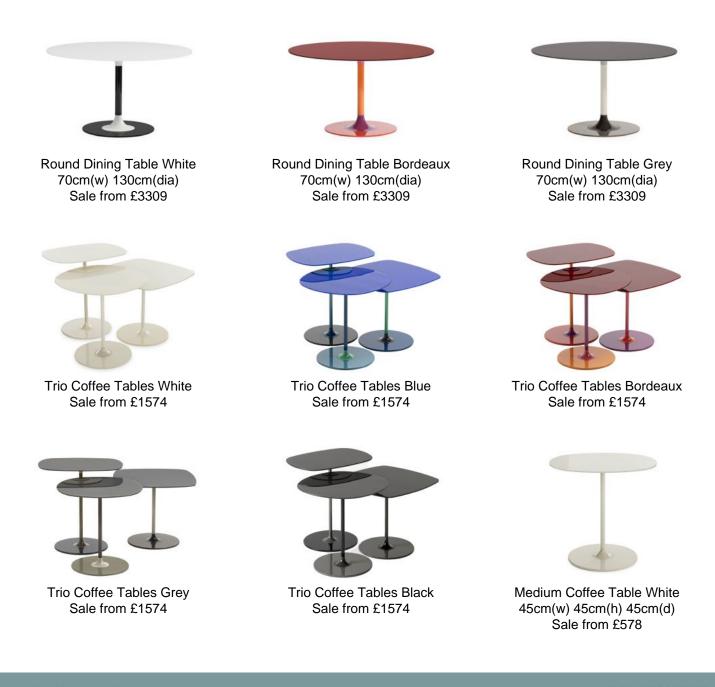

## Products in this range:

## LEE LONGLANDS

Medium Coffee Table Blue 45cm(w) 45cm(h) 45cm(d) Sale from £578

Medium Coffee Table Bordeaux 45cm(w) 45cm(h) 45cm(d) Sale from £578

Medium Coffee Table Grey 45cm(w) 45cm(h) 45cm(d) Sale from £578