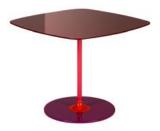

## LEE LONGLANDS

Medium Coffee Table Blue 45cm(w) 45cm(h) 45cm(d) Sale from £578

Medium Coffee Table Bordeaux 45cm(w) 45cm(h) 45cm(d) Sale from £578

Medium Coffee Table Grey 45cm(w) 45cm(h) 45cm(d) Sale from £578