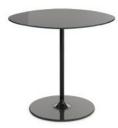

Medium Coffee Table Black 45cm(w) 45cm(h) 45cm(d) Sale from £578

Coffee Table Bordeaux 50cm(w) 40cm(h) 50cm(d) Sale from £578

High Table White 50cm(w) 50cm(h) 33cm(d) Sale from £578

Coffee Table White 50cm(w) 40cm(h) 50cm(d) Sale from £578