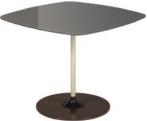

Medium Coffee Table Black 45cm(w) 45cm(h) 45cm(d) Sale from £578

Coffee Table Bordeaux 50cm(w) 40cm(h) 50cm(d) Sale from £578

High Table White 50cm(w) 50cm(h) 33cm(d) Sale from £578

Coffee Table White 50cm(w) 40cm(h) 50cm(d) Sale from £578