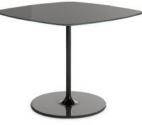

Medium Coffee Table Black 45cm(w) 45cm(h) 45cm(d) Sale from £578

Coffee Table Bordeaux 50cm(w) 40cm(h) 50cm(d) Sale from £578

High Table White 50cm(w) 50cm(h) 33cm(d) Sale from £578

Coffee Table White 50cm(w) 40cm(h) 50cm(d) Sale from £578

Coffee Table Blue 50cm(w) 40cm(h) 50cm(d) Sale from £578

Coffee Table Grey 50cm(w) 40cm(h) 50cm(d) Sale from £578

Coffee Table Black 50cm(w) 40cm(h) 50cm(d) Sale from £578

High Table Bordeaux 50cm(w) 50cm(h) 33cm(d) Sale from £578

High Table Blue 50cm(w) 50cm(h) 33cm(d) Sale from £578

High Table Grey 50cm(w) 50cm(h) 33cm(d) Sale from £578

High Table Black 50cm(w) 50cm(h) 33cm(d) Sale from £578