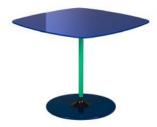

Coffee Table Blue 50cm(w) 40cm(h) 50cm(d) Sale from £578

Coffee Table Grey 50cm(w) 40cm(h) 50cm(d) Sale from £578

Coffee Table Black 50cm(w) 40cm(h) 50cm(d) Sale from £578

High Table Bordeaux 50cm(w) 50cm(h) 33cm(d) Sale from £578