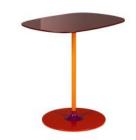

Coffee Table Blue 50cm(w) 40cm(h) 50cm(d) Sale from £578

Coffee Table Grey 50cm(w) 40cm(h) 50cm(d) Sale from £578

Coffee Table Black 50cm(w) 40cm(h) 50cm(d) Sale from £578

High Table Bordeaux 50cm(w) 50cm(h) 33cm(d) Sale from £578

High Table Blue 50cm(w) 50cm(h) 33cm(d) Sale from £578

High Table Grey 50cm(w) 50cm(h) 33cm(d) Sale from £578

High Table Black 50cm(w) 50cm(h) 33cm(d) Sale from £578