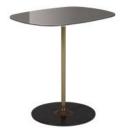

## LEE LONGLANDS

Medium Coffee Table Blue 45cm(w) 45cm(h) 45cm(d) Sale from £578

Medium Coffee Table Bordeaux 45cm(w) 45cm(h) 45cm(d) Sale from £578

Medium Coffee Table Grey 45cm(w) 45cm(h) 45cm(d) Sale from £578

Medium Coffee Table Black 45cm(w) 45cm(h) 45cm(d) Sale from £578

Coffee Table Bordeaux 50cm(w) 40cm(h) 50cm(d) Sale from £578

High Table White 50cm(w) 50cm(h) 33cm(d) Sale from £578

Coffee Table White 50cm(w) 40cm(h) 50cm(d) Sale from £578