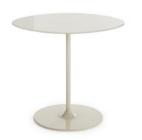

Medium Coffee Table Black 45cm(w) 45cm(h) 45cm(d) Sale from £578

Coffee Table Bordeaux 50cm(w) 40cm(h) 50cm(d) Sale from £578

High Table White 50cm(w) 50cm(h) 33cm(d) Sale from £578

Coffee Table White 50cm(w) 40cm(h) 50cm(d) Sale from £578

Coffee Table Blue 50cm(w) 40cm(h) 50cm(d) Sale from £578

Coffee Table Grey 50cm(w) 40cm(h) 50cm(d) Sale from £578

Coffee Table Black 50cm(w) 40cm(h) 50cm(d) Sale from £578

High Table Bordeaux 50cm(w) 50cm(h) 33cm(d) Sale from £578