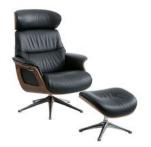

## Clement

Discover the epitome of relaxation with the Clement Chair Range. Designed with a gas spring mechanism, this chair allows for smooth and effortless position changes, providing you with a calming place to unwind. The dynamic neck/back is adjustable in height and angle, ensuring the best position for reading, watching TV, or simply relaxing. Definitive design: The FLEXLUX creator offers a glimpse into the myriad possibilities for customizing your Clement Chair. Choose from different surfaces and colours for the chair's shell, or opt for a fully upholstered version. Backed by a 10-year frame warranty: The Clement Chair Range is a testament to quality and durability. Explore your perfect seat and indulge in stylish relaxation with Lee Longlands.

## Products in this range:

Manual Chair was £2035 Sale from £1339

Manual Chair W/ Wood Arms was £2225 Sale from £1469

Power Chair was £3615 Sale from £2385

Power Chair W/ Wood Arms was £3799 Sale from £2499