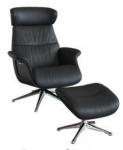

## Clement

Discover the epitome of relaxation with the Clement Chair Range. Designed with a gas spring mechanism, this chair allows for smooth and effortless position changes, providing you with a calming place to unwind. The dynamic neck/back is adjustable in height and angle, ensuring the best position for reading, watching TV, or simply relaxing. Definitive design: The FLEXLUX creator offers a glimpse into the myriad possibilities for customizing your Clement Chair. Choose from different surfaces and colours for the chair's shell, or opt for a fully upholstered version. Backed by a 10-year frame warranty: The Clement Chair Range is a testament to quality and durability. Explore your perfect seat and indulge in stylish relaxation with Lee Longlands.

## Products in this range:

Manual Chair was £2035 Sale from £1339

Manual Chair W/ Wood Arms was £2225 Sale from £1469

Power Chair was £3615 Sale from £2385

Power Chair W/ Wood Arms was £3799 Sale from £2499