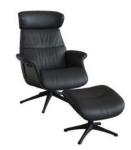

## Clement

Discover the epitome of relaxation with the Clement Chair Range. Designed with a gas spring mechanism, this chair allows for smooth and effortless position changes, providing you with a calming place to unwind. The dynamic neck/back is adjustable in height and angle, ensuring the best position for reading, watching TV, or simply relaxing. Definitive design: The FLEXLUX creator offers a glimpse into the myriad possibilities for customizing your Clement Chair. Choose from different surfaces and colours for the chair's shell, or opt for a fully upholstered version. Backed by a 10-year frame warranty: The Clement Chair Range is a testament to quality and durability. Explore your perfect seat and indulge in stylish relaxation with Lee Longlands.

## Products in this range:

Manual Chair was £2035 Sale from £1339

Manual Chair W/ Wood Arms was £2225 Sale from £1469

Power Chair was £3615 Sale from £2385

Power Chair W/ Wood Arms was £3799 Sale from £2499