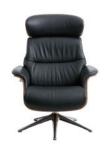

## Clement

Discover the epitome of relaxation with the Clement Chair Range. Designed with a gas spring mechanism, this chair allows for smooth and effortless position changes, providing you with a calming place to unwind. The dynamic neck/back is adjustable in height and angle, ensuring the best position for reading, watching TV, or simply relaxing. Definitive design: The FLEXLUX creator offers a glimpse into the myriad possibilities for customizing your Clement Chair. Choose from different surfaces and colours for the chair's shell, or opt for a fully upholstered version. Backed by a 10-year frame warranty: The Clement Chair Range is a testament to quality and durability. Explore your perfect seat and indulge in stylish relaxation with Lee Longlands.

## Products in this range:

Manual Chair was £2035 Sale from £1339

Manual Chair W/ Wood Arms was £2225 Sale from £1469

Power Chair was £3615 Sale from £2385

Power Chair W/ Wood Arms was £3799 Sale from £2499