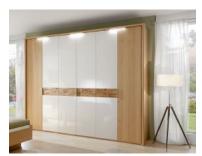

## Products in this range:

5 Drawer Wide Chest was £1439 Sale from £1299

4 Door Wardrobe 123.7cm(w) 229.4cm(h) was £1809 Sale from £1645

4'6 Bedframe 156cm(w) 200cm(d) was £1802 Sale from £1639

5'0 Bedframe 166cm(w) 210cm(d) was £1802 Sale from £1639