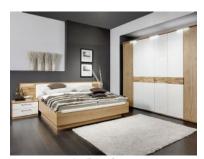

## **Minto**

Explore customizable bedroom solutions now! Elevate your bedroom with the Minto Bedroom Range, a testament to over 120 years of Lee Longlands' commitment to quality. Material Excellence: Real wood veneer adorns fronts and bodies, while adjustable 23 mm strong shelves provide versatile storage. Safety First: Finishes comply with EU norms for toys, prioritizing safety for your peace of mind. Custom-Made Luxury: Crafted in Germany, Minto offers bespoke solutions for personalized bedrooms, meeting individual dimensions. Quality Assurance: Backed by a 5-year guarantee, Minto reflects over 120 years of Lee Longlands' commitment to enduring quality. Transform your space with Minto today! Where every detail reflects the timeless legacy of Lee Longlands.

## Products in this range:

5 Drawer Wide Chest was £1439 Sale from £1299

4 Door Wardrobe 123.7cm(w) 229.4cm(h) was £1809 Sale from £1645

4'6 Bedframe 156cm(w) 200cm(d) was £1802 Sale from £1639

5'0 Bedframe 166cm(w) 210cm(d) was £1802 Sale from £1639