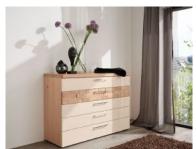

## Products in this range:

5 Drawer Wide Chest was £1439 Sale from £1299

4 Door Wardrobe 123.7cm(w) 229.4cm(h) was £1809 Sale from £1645

4'6 Bedframe 156cm(w) 200cm(d) was £1802 Sale from £1639

5'0 Bedframe 166cm(w) 210cm(d) was £1802 Sale from £1639