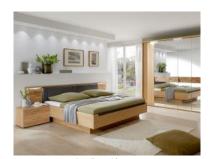

## Products in this range:

5 Drawer Wide Chest was £1439 Sale from £1299

4 Door Wardrobe 123.7cm(w) 229.4cm(h) was £1809 Sale from £1645

4'6 Bedframe 156cm(w) 200cm(d) was £1802 Sale from £1639

5'0 Bedframe 166cm(w) 210cm(d) was £1802 Sale from £1639

6'0 Bedframe 196cm(w) 210cm(d) was £1802 Sale from £1639