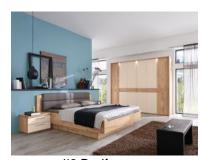

## Products in this range:

5 Drawer Wide Chest was £1439 Sale from £1299

4 Door Wardrobe 123.7cm(w) 229.4cm(h) was £1809 Sale from £1645

4'6 Bedframe 156cm(w) 200cm(d) was £1802 Sale from £1639

5'0 Bedframe 166cm(w) 210cm(d) was £1802 Sale from £1639

6'0 Bedframe 196cm(w) 210cm(d) was £1802 Sale from £1639