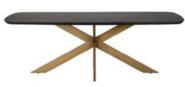

Coffee table 90cm(w) 40cm(h) 90cm(d) was £1015 Sale from £839

230cm dining table danish oval 230cm(w) 76cm(h) 100cm(d) was £1959 Sale from £1625

280cm dining table danish oval 280cm(w) 76cm(h) 110cm(d) was £2379 Sale from £1975

280cm dining table 280cm(w) 76cm(h) 110cm(d) was £2945 Sale from £2439 ЩЩ

320cm dining table 320cm(w) 76cm(h) 110cm(d) was £3355 Sale from £2785