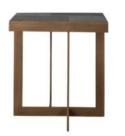

## Products in this range:

3 Drawers Sideboard 180cm(w) 80cm(h) 45cm(d) was £2345 Sale from £1699

End Table Layered 57.5cm(w) 55cm(h) 52.5cm(d) was £699 Sale from £579

Coffee Table Block 140cm(w) 35cm(h) 65cm(d) 50cm(dia) was £1219 Sale from £999

3 drawers TV unit 240cm(w) 55cm(h) 45cm(d) 90cm(dia) was £2695 Sale from £2235

Display unit 4-doors 4-shelves 116cm(w) 200cm(h) 42cm(d) was £2889 Sale from £2395

End Table 50cm(w) 55cm(h) 50cm(d) was £545 Sale from £449