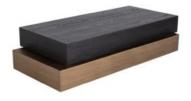

## Products in this range:

3 Drawers Sideboard 180cm(w) 80cm(h) 45cm(d) was £2345 Sale from £1699

End Table Layered 57.5cm(w) 55cm(h) 52.5cm(d) was £699 Sale from £579

Coffee Table Block 140cm(w) 35cm(h) 65cm(d) 50cm(dia) was £1219 Sale from £999