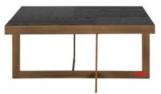

## Products in this range:

3 Drawers Sideboard 180cm(w) 80cm(h) 45cm(d) was £2345 Sale from £1699

End Table Layered 57.5cm(w) 55cm(h) 52.5cm(d) was £699 Sale from £579

Coffee Table Block 140cm(w) 35cm(h) 65cm(d) 50cm(dia) was £1219 Sale from £999

Coffee table 90cm(w) 40cm(h) 90cm(d) was £1015 Sale from £839

230cm dining table danish oval 230cm(w) 76cm(h) 100cm(d) was £1959 Sale from £1625

280cm dining table danish oval 280cm(w) 76cm(h) 110cm(d) was £2379 Sale from £1975