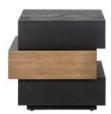

## Products in this range:

3 Drawers Sideboard 180cm(w) 80cm(h) 45cm(d) was £2345 Sale from £1699

End Table Layered 57.5cm(w) 55cm(h) 52.5cm(d) was £699 Sale from £579

Coffee Table Block 140cm(w) 35cm(h) 65cm(d) 50cm(dia) was £1219 Sale from £999