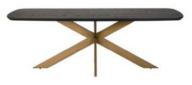

Coffee table 90cm(w) 40cm(h) 90cm(d) was £1015 Sale from £839

230cm dining table danish oval 230cm(w) 76cm(h) 100cm(d) was £1959 Sale from £1625

280cm dining table danish oval 280cm(w) 76cm(h) 110cm(d) was £2379 Sale from £1975

280cm dining table 280cm(w) 76cm(h) 110cm(d) was £2945 Sale from £2439 ЩЩ

320cm dining table 320cm(w) 76cm(h) 110cm(d) was £3355 Sale from £2785