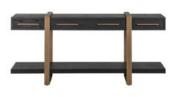

## Products in this range:

3 Drawers Sideboard 180cm(w) 80cm(h) 45cm(d) was £2345 Sale from £1699

End Table Layered 57.5cm(w) 55cm(h) 52.5cm(d) was £699 Sale from £579

Coffee Table Block 140cm(w) 35cm(h) 65cm(d) 50cm(dia) was £1219 Sale from £999