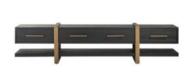

3 drawers TV unit 240cm(w) 55cm(h) 45cm(d) 90cm(dia) was £2695 Sale from £2235

Display unit 4-doors 4-shelves 116cm(w) 200cm(h) 42cm(d) was £2889 Sale from £2395

End Table 50cm(w) 55cm(h) 50cm(d) was £545 Sale from £449