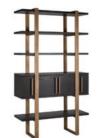

3 drawers TV unit 240cm(w) 55cm(h) 45cm(d) 90cm(dia) was £2695 Sale from £2235

Display unit 4-doors 4-shelves 116cm(w) 200cm(h) 42cm(d) was £2889 Sale from £2395

End Table 50cm(w) 55cm(h) 50cm(d) was £545 Sale from £449