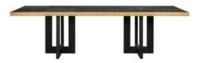

Coffee table 90cm(w) 40cm(h) 90cm(d) was £1015 Sale from £839

230cm dining table danish oval 230cm(w) 76cm(h) 100cm(d) was £1959 Sale from £1625

280cm dining table danish oval 280cm(w) 76cm(h) 110cm(d) was £2379 Sale from £1975

280cm dining table 280cm(w) 76cm(h) 110cm(d) was £2945 Sale from £2439 ЩЩ

320cm dining table 320cm(w) 76cm(h) 110cm(d) was £3355 Sale from £2785