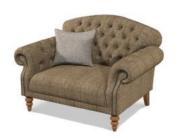

## **Tetrad Harris Tweed &045 Arbroath**

Indulge in the timeless sophistication of the Arbroath Sofa Range, a masterful blend of traditional design and genuine Harris Tweed fabrics. With its softly shaped back, classic deep-buttoned detailing, and a luxuriously soft fixed seat, this sofa ensures ultimate comfort and support. Perfect for both town and country living, the Arbroath Harris Tweed Sofa Range is designed to seamlessly fit smaller spaces, bringing an elegant touch to smart or casual interiors. Immerse yourself in the luxury of Harris Tweed and experience the perfect marriage of classic design and modern comfort. Explore the Arbroath Harris Tweed Sofa Range – where every detail is crafted with Tetrad's exquisite expertise, ensuring a sofa that stands out in both style and substance.

Snuggler 135cm(w) 90cm(h) 95cm(d) was £2859 Sale from £1989