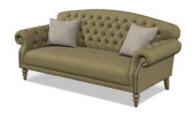

## **Tetrad Harris Tweed &045 Arbroath**

Indulge in the timeless sophistication of the Arbroath Sofa Range, a masterful blend of traditional design and genuine Harris Tweed fabrics. With its softly shaped back, classic deep-buttoned detailing, and a luxuriously soft fixed seat, this sofa ensures ultimate comfort and support. Perfect for both town and country living, the Arbroath Harris Tweed Sofa Range is designed to seamlessly fit smaller spaces, bringing an elegant touch to smart or casual interiors. Immerse yourself in the luxury of Harris Tweed and experience the perfect marriage of classic design and modern comfort. Explore the Arbroath Harris Tweed Sofa Range – where every detail is crafted with Tetrad's exquisite expertise, ensuring a sofa that stands out in both style and substance.

## Products in this range:

Grand Sofa 240cm(w) 90cm(h) 95cm(d) was £3955 Sale from £2749

Midi Sofa 210cm(w) 90cm(h) 95cm(d) was £3625 Sale from £2499

Petit Sofa 180cm(w) 90cm(h) 95cm(d) was £3249 Sale from £2259