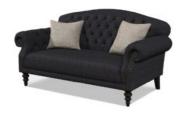

## **Tetrad Harris Tweed &045 Arbroath**

Indulge in the timeless sophistication of the Arbroath Sofa Range, a masterful blend of traditional design and genuine Harris Tweed fabrics. With its softly shaped back, classic deep-buttoned detailing, and a luxuriously soft fixed seat, this sofa ensures ultimate comfort and support. Perfect for both town and country living, the Arbroath Harris Tweed Sofa Range is designed to seamlessly fit smaller spaces, bringing an elegant touch to smart or casual interiors. Immerse yourself in the luxury of Harris Tweed and experience the perfect marriage of classic design and modern comfort. Explore the Arbroath Harris Tweed Sofa Range – where every detail is crafted with Tetrad's exquisite expertise, ensuring a sofa that stands out in both style and substance.

## Products in this range:

Grand Sofa 240cm(w) 90cm(h) 95cm(d) was £3955 Sale from £2749

Midi Sofa 210cm(w) 90cm(h) 95cm(d) was £3625 Sale from £2499

Petit Sofa 180cm(w) 90cm(h) 95cm(d) was £3249 Sale from £2259