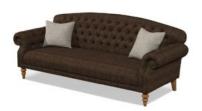

## **Tetrad Harris Tweed &045 Arbroath**

Indulge in the timeless sophistication of the Arbroath Sofa Range, a masterful blend of traditional design and genuine Harris Tweed fabrics. With its softly shaped back, classic deep-buttoned detailing, and a luxuriously soft fixed seat, this sofa ensures ultimate comfort and support. Perfect for both town and country living, the Arbroath Harris Tweed Sofa Range is designed to seamlessly fit smaller spaces, bringing an elegant touch to smart or casual interiors. Immerse yourself in the luxury of Harris Tweed and experience the perfect marriage of classic design and modern comfort. Explore the Arbroath Harris Tweed Sofa Range – where every detail is crafted with Tetrad's exquisite expertise, ensuring a sofa that stands out in both style and substance.

## Products in this range:

Grand Sofa 240cm(w) 90cm(h) 95cm(d) was £3955 Sale from £2749

Midi Sofa 210cm(w) 90cm(h) 95cm(d) was £3625 Sale from £2499

Petit Sofa 180cm(w) 90cm(h) 95cm(d) was £3249 Sale from £2259