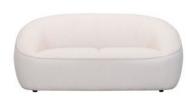

## Luna

Crafted with precision from plywood and solid wood, Luna embodies durability and sophistication. The Luna sofa welcomes you with a high-resilient foam seat cushion and a Dacron fibre back cushion, providing a perfect balance of softness and support. Immerse yourself in the luxurious feel of the elastic webbed seat and backrest, offering unparalleled support for moments of pure relaxation. Customization is at your fingertips with Luna – choose from an array of fabrics to tailor the sofa to your unique style. Elevate your space today with Luna's sculpted comfort and modern elegance.

## Products in this range:

2 Seater 174cm(w) 74cm(h) 101cm(d) was £1089 Sale from £849

Chair 100cm(w) 74cm(h) 101cm(d) was £769 Sale from £599

Stool 70cm(w) 74cm(h) 70cm(d) was £319 Sale from £249