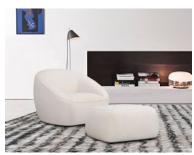

## Luna

Crafted with precision from plywood and solid wood, Luna embodies durability and sophistication. The Luna sofa welcomes you with a high-resilient foam seat cushion and a Dacron fibre back cushion, providing a perfect balance of softness and support. Immerse yourself in the luxurious feel of the elastic webbed seat and backrest, offering unparalleled support for moments of pure relaxation. Customization is at your fingertips with Luna – choose from an array of fabrics to tailor the sofa to your unique style. Elevate your space today with Luna's sculpted comfort and modern elegance.

## Products in this range:

2 Seater 174cm(w) 74cm(h) 101cm(d) was £1089 Sale from £849

Chair 100cm(w) 74cm(h) 101cm(d) was £769 Sale from £599

Stool 70cm(w) 74cm(h) 70cm(d) was £319 Sale from £249