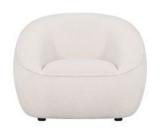

## Luna

Crafted with precision from plywood and solid wood, Luna embodies durability and sophistication. The Luna sofa welcomes you with a high-resilient foam seat cushion and a Dacron fibre back cushion, providing a perfect balance of softness and support. Immerse yourself in the luxurious feel of the elastic webbed seat and backrest, offering unparalleled support for moments of pure relaxation. Customization is at your fingertips with Luna – choose from an array of fabrics to tailor the sofa to your unique style. Elevate your space today with Luna's sculpted comfort and modern elegance.

## Products in this range:

2 Seater 174cm(w) 74cm(h) 101cm(d) was £1089 Sale from £849

Chair 100cm(w) 74cm(h) 101cm(d) was £769 Sale from £599

Stool 70cm(w) 74cm(h) 70cm(d) was £319 Sale from £249