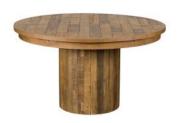

## Products in this range:

160cm Dining Table 160cm(w) was £895 Sale from £599

220cm Dining Table 220cm(w) was £1125 Sale from £765

135cm Round Dining Table 135cm(w) was £1415 Sale from £959

Wide Sideboard was £1225 Sale from £829