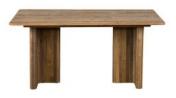

## Products in this range:

160cm Dining Table 160cm(w) was £895 Sale from £599

220cm Dining Table 220cm(w) was £1125 Sale from £765

135cm Round Dining Table 135cm(w) was £1415 Sale from £959

Wide Sideboard was £1225 Sale from £829