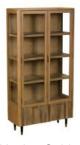

Display Cabinet was £1165 Sale from £789

Coffee Table was £379 Sale from £255

Lamp Table was £245 Sale from £165

TV Unit was £749 Sale from £499