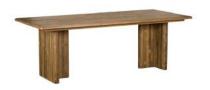

## Products in this range:

160cm Dining Table 160cm(w) was £895 Sale from £599

220cm Dining Table 220cm(w) was £1125 Sale from £765

135cm Round Dining Table 135cm(w) was £1415 Sale from £959

Wide Sideboard was £1225 Sale from £829