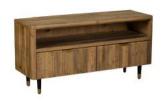

Display Cabinet was £1165 Sale from £789

Coffee Table was £379 Sale from £255

Lamp Table was £245 Sale from £165

TV Unit was £749 Sale from £499