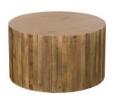

Display Cabinet was £1165 Sale from £789

Coffee Table was £379 Sale from £255

Lamp Table was £245 Sale from £165

TV Unit was £749 Sale from £499