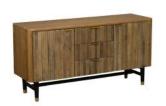

## Products in this range:

160cm Dining Table 160cm(w) was £895 Sale from £599

220cm Dining Table 220cm(w) was £1125 Sale from £765

135cm Round Dining Table 135cm(w) was £1415 Sale from £959

Wide Sideboard was £1225 Sale from £829