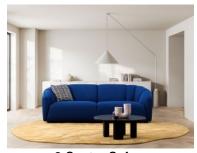

## **Pebble**

Immerse yourself in the artisanal beauty of the Pebble Sofa Range. Handmade with care, each piece carries a unique charm with marginal differences in measurements, making it a true work of art. The Pebble Sofa Range is a testament to craftsmanship, with each piece being a work of art. The subtle variations in measurements contribute to the uniqueness of each sofa, creating a personalized touch. Discover the perfect blend of comfort and style today! Elevate your home with the Pebble Sofa Range, where handmade elegance meets the artistry of exceptional craftsmanship.

## Products in this range:

3 Seater Sofa 230cm(w) 77cm(h) 93cm(d) was £1829 Sale from £1225

2.5 Seater Sofa 216cm(w) 77cm(h) 93cm(d) was £1745 Sale from £1169

2 Seater Sofa 176cm(w) 77cm(h) 93cm(d) was £1399 Sale from £935