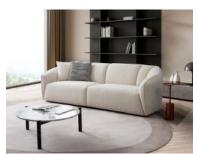

## **Pebble**

Immerse yourself in the artisanal beauty of the Pebble Sofa Range. Handmade with care, each piece carries a unique charm with marginal differences in measurements, making it a true work of art. The Pebble Sofa Range is a testament to craftsmanship, with each piece being a work of art. The subtle variations in measurements contribute to the uniqueness of each sofa, creating a personalized touch. Discover the perfect blend of comfort and style today! Elevate your home with the Pebble Sofa Range, where handmade elegance meets the artistry of exceptional craftsmanship.

## Products in this range:

3 Seater Sofa 230cm(w) 77cm(h) 93cm(d) was £1829 Sale from £1225

2.5 Seater Sofa 216cm(w) 77cm(h) 93cm(d) was £1745 Sale from £1169

2 Seater Sofa 176cm(w) 77cm(h) 93cm(d) was £1399 Sale from £935