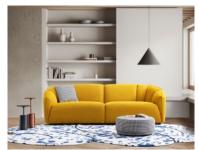

## **Pebble**

Immerse yourself in the artisanal beauty of the Pebble Sofa Range. Handmade with care, each piece carries a unique charm with marginal differences in measurements, making it a true work of art. The Pebble Sofa Range is a testament to craftsmanship, with each piece being a work of art. The subtle variations in measurements contribute to the uniqueness of each sofa, creating a personalized touch. Discover the perfect blend of comfort and style today! Elevate your home with the Pebble Sofa Range, where handmade elegance meets the artistry of exceptional craftsmanship.

## Products in this range:

3 Seater Sofa 230cm(w) 77cm(h) 93cm(d) was £1829 Sale from £1225

2.5 Seater Sofa 216cm(w) 77cm(h) 93cm(d) was £1745 Sale from £1169

2 Seater Sofa 176cm(w) 77cm(h) 93cm(d) was £1399 Sale from £935