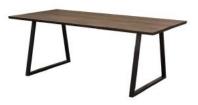

## Clifton 40mm

Immerse your dining space in the beauty of nature with the Clifton 40mm dining table from Lee Longlands. Crafted from sustainable solid wood and featuring sleek metal accents, this table is not just a piece of furniture; it's a canvas for creating lasting memories with loved ones. A Symphony of Nature's Colours: Choose from a breath-taking spectrum of over 10 wood finishes. Find the perfect hue to complement your home's natural palette and create an inviting atmosphere. Beyond Standard Beauty: The Clifton 40mm table goes beyond just offering standard sizes. At Lee Longlands, we understand that your dining space is unique, and we welcome special requests to ensure your table seamlessly integrates into your home. Invest in Nature, Invest in Memories: It's a commitment to sustainability and creating a home that reflects your values and personal style. With its timeless design and endless customization options, the Clifton 40mm table is a piece you'll cherish for generations to come. Bring warmth & nature into your home with the Clifton 40mm table. Sustainable wood, endless customization. Shop Lee Longlands now!