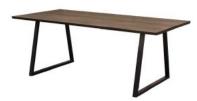

## Clifton 40mm

Immerse your dining space in the beauty of nature with the Clifton 40mm dining table from Lee Longlands. Crafted from sustainable solid wood and featuring sleek metal accents, this table is not just a piece of furniture; it's a canvas for creating lasting memories with loved ones. A Symphony of Nature's Colours: Choose from a breath-taking spectrum of over 10 wood finishes. Find the perfect hue to complement your home's natural palette and create an inviting atmosphere. Beyond Standard Beauty: The Clifton 40mm table goes beyond just offering standard sizes. At Lee Longlands, we understand that your dining space is unique, and we welcome special requests to ensure your table seamlessly integrates into your home. Invest in Nature, Invest in Memories: It's a commitment to sustainability and creating a home that reflects your values and personal style. With its timeless design and endless customization options, the Clifton 40mm table is a piece you'll cherish for generations to come. Bring warmth & nature into your home with the Clifton 40mm table. Sustainable wood, endless customization. Shop Lee Longlands now!