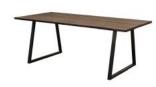

## Clifton 40mm

Immerse your dining space in the beauty of nature with the Clifton 40mm dining table from Lee Longlands. Crafted from sustainable solid wood and featuring sleek metal accents, this table is not just a piece of furniture; it's a canvas for creating lasting memories with loved ones. A Symphony of Nature's Colours: Choose from a breath-taking spectrum of over 10 wood finishes. Find the perfect hue to complement your home's natural palette and create an inviting atmosphere. Beyond Standard Beauty: The Clifton 40mm table goes beyond just offering standard sizes. At Lee Longlands, we understand that your dining space is unique, and we welcome special requests to ensure your table seamlessly integrates into your home. Invest in Nature, Invest in Memories: It's a commitment to sustainability and creating a home that reflects your values and personal style. With its timeless design and endless customization options, the Clifton 40mm table is a piece you'll cherish for generations to come. Bring warmth & nature into your home with the Clifton 40mm table. Sustainable wood, endless customization. Shop Lee Longlands now!