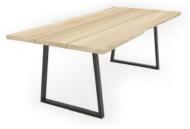

## Clifton 40mm

Immerse your dining space in the beauty of nature with the Clifton 40mm dining table from Lee Longlands. Crafted from sustainable solid wood and featuring sleek metal accents, this table is not just a piece of furniture; it's a canvas for creating lasting memories with loved ones. A Symphony of Nature's Colours: Choose from a breath-taking spectrum of over 10 wood finishes. Find the perfect hue to complement your home's natural palette and create an inviting atmosphere. Beyond Standard Beauty: The Clifton 40mm table goes beyond just offering standard sizes. At Lee Longlands, we understand that your dining space is unique, and we welcome special requests to ensure your table seamlessly integrates into your home. Invest in Nature, Invest in Memories: It's a commitment to sustainability and creating a home that reflects your values and personal style. With its timeless design and endless customization options, the Clifton 40mm table is a piece you'll cherish for generations to come. Bring warmth & nature into your home with the Clifton 40mm table. Sustainable wood, endless customization. Shop Lee Longlands now!

## Products in this range:

220cm 2 Plank Table 220cm(w) 74cm(h) 100cm(d) was £2449 Sale from £1979

240cm 2 Plank Table 240cm(w) 74cm(h) 100cm(d) was £2585 Sale from £2089

260cm 2 Plank Table 260cm(w) 74cm(h) 100cm(d) was £2845 Sale from £2299