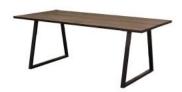

## Clifton 40mm

Immerse your dining space in the beauty of nature with the Clifton 40mm dining table from Lee Longlands. Crafted from sustainable solid wood and featuring sleek metal accents, this table is not just a piece of furniture; it's a canvas for creating lasting memories with loved ones. A Symphony of Nature's Colours: Choose from a breath-taking spectrum of over 10 wood finishes. Find the perfect hue to complement your home's natural palette and create an inviting atmosphere. Beyond Standard Beauty: The Clifton 40mm table goes beyond just offering standard sizes. At Lee Longlands, we understand that your dining space is unique, and we welcome special requests to ensure your table seamlessly integrates into your home. Invest in Nature, Invest in Memories: It's a commitment to sustainability and creating a home that reflects your values and personal style. With its timeless design and endless customization options, the Clifton 40mm table is a piece you'll cherish for generations to come. Bring warmth & nature into your home with the Clifton 40mm table. Sustainable wood, endless customization. Shop Lee Longlands now!