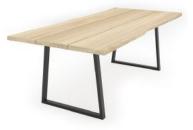

## Clifton 40mm

Immerse your dining space in the beauty of nature with the Clifton 40mm dining table from Lee Longlands. Crafted from sustainable solid wood and featuring sleek metal accents, this table is not just a piece of furniture; it's a canvas for creating lasting memories with loved ones. A Symphony of Nature's Colours: Choose from a breath-taking spectrum of over 10 wood finishes. Find the perfect hue to complement your home's natural palette and create an inviting atmosphere. Beyond Standard Beauty: The Clifton 40mm table goes beyond just offering standard sizes. At Lee Longlands, we understand that your dining space is unique, and we welcome special requests to ensure your table seamlessly integrates into your home. Invest in Nature, Invest in Memories: It's a commitment to sustainability and creating a home that reflects your values and personal style. With its timeless design and endless customization options, the Clifton 40mm table is a piece you'll cherish for generations to come. Bring warmth & nature into your home with the Clifton 40mm table. Sustainable wood, endless customization. Shop Lee Longlands now!

## Products in this range:

220cm 2 Plank Table 220cm(w) 74cm(h) 100cm(d) was £2449 Sale from £1979

240cm 2 Plank Table 240cm(w) 74cm(h) 100cm(d) was £2585 Sale from £2089

260cm 2 Plank Table 260cm(w) 74cm(h) 100cm(d) was £2845 Sale from £2299

290cm 2 Plank Table 290cm(w) 74cm(h) 100cm(d) was £3415 Sale from £2765

160cm 2 Plank Table 160cm(w) 74cm(h) 90cm(d) was £1999 Sale from £1619

180cm 3 Plank Table 180cm(w) 74cm(h) 90cm(d) was £2115 Sale from £1699

200cm 3 Plank Table 200cm(w) 74cm(h) 100cm(d) was £2295 Sale from £1859

220cm 3 Plank Table 220cm(w) 74cm(h) 100cm(d) was £2449 Sale from £1979

240cm 3 Plank Table 240cm(w) 74cm(h) 100cm(d) was £2585 Sale from £2089