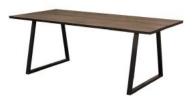

## Clifton 40mm

Immerse your dining space in the beauty of nature with the Clifton 40mm dining table from Lee Longlands. Crafted from sustainable solid wood and featuring sleek metal accents, this table is not just a piece of furniture; it's a canvas for creating lasting memories with loved ones. A Symphony of Nature's Colours: Choose from a breath-taking spectrum of over 10 wood finishes. Find the perfect hue to complement your home's natural palette and create an inviting atmosphere. Beyond Standard Beauty: The Clifton 40mm table goes beyond just offering standard sizes. At Lee Longlands, we understand that your dining space is unique, and we welcome special requests to ensure your table seamlessly integrates into your home. Invest in Nature, Invest in Memories: It's a commitment to sustainability and creating a home that reflects your values and personal style. With its timeless design and endless customization options, the Clifton 40mm table is a piece you'll cherish for generations to come. Bring warmth & nature into your home with the Clifton 40mm table. Sustainable wood, endless customization. Shop Lee Longlands now!