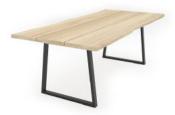

## Clifton 40mm

Immerse your dining space in the beauty of nature with the Clifton 40mm dining table from Lee Longlands. Crafted from sustainable solid wood and featuring sleek metal accents, this table is not just a piece of furniture; it's a canvas for creating lasting memories with loved ones. A Symphony of Nature's Colours: Choose from a breath-taking spectrum of over 10 wood finishes. Find the perfect hue to complement your home's natural palette and create an inviting atmosphere. Beyond Standard Beauty: The Clifton 40mm table goes beyond just offering standard sizes. At Lee Longlands, we understand that your dining space is unique, and we welcome special requests to ensure your table seamlessly integrates into your home. Invest in Nature, Invest in Memories: It's a commitment to sustainability and creating a home that reflects your values and personal style. With its timeless design and endless customization options, the Clifton 40mm table is a piece you'll cherish for generations to come. Bring warmth & nature into your home with the Clifton 40mm table. Sustainable wood, endless customization. Shop Lee Longlands now!

## Products in this range:

220cm 2 Plank Table 220cm(w) 74cm(h) 100cm(d) was £2449 Sale from £1979

240cm 2 Plank Table 240cm(w) 74cm(h) 100cm(d) was £2585 Sale from £2089

260cm 2 Plank Table 260cm(w) 74cm(h) 100cm(d) was £2845 Sale from £2299

290cm 2 Plank Table 290cm(w) 74cm(h) 100cm(d) was £3415 Sale from £2765

160cm 2 Plank Table 160cm(w) 74cm(h) 90cm(d) was £1999 Sale from £1619

180cm 3 Plank Table 180cm(w) 74cm(h) 90cm(d) was £2115 Sale from £1699

200cm 3 Plank Table 200cm(w) 74cm(h) 100cm(d) was £2295 Sale from £1859

220cm 3 Plank Table 220cm(w) 74cm(h) 100cm(d) was £2449 Sale from £1979

240cm 3 Plank Table 240cm(w) 74cm(h) 100cm(d) was £2585 Sale from £2089