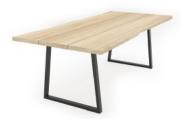

## Clifton 40mm

Immerse your dining space in the beauty of nature with the Clifton 40mm dining table from Lee Longlands. Crafted from sustainable solid wood and featuring sleek metal accents, this table is not just a piece of furniture; it's a canvas for creating lasting memories with loved ones. A Symphony of Nature's Colours: Choose from a breath-taking spectrum of over 10 wood finishes. Find the perfect hue to complement your home's natural palette and create an inviting atmosphere. Beyond Standard Beauty: The Clifton 40mm table goes beyond just offering standard sizes. At Lee Longlands, we understand that your dining space is unique, and we welcome special requests to ensure your table seamlessly integrates into your home. Invest in Nature, Invest in Memories: It's a commitment to sustainability and creating a home that reflects your values and personal style. With its timeless design and endless customization options, the Clifton 40mm table is a piece you'll cherish for generations to come. Bring warmth & nature into your home with the Clifton 40mm table. Sustainable wood, endless customization. Shop Lee Longlands now!

## Products in this range:

220cm 2 Plank Table 220cm(w) 74cm(h) 100cm(d) was £2449 Sale from £1979

240cm 2 Plank Table 240cm(w) 74cm(h) 100cm(d) was £2585 Sale from £2089

260cm 2 Plank Table 260cm(w) 74cm(h) 100cm(d) was £2845 Sale from £2299

290cm 2 Plank Table 290cm(w) 74cm(h) 100cm(d) was £3415 Sale from £2765

160cm 2 Plank Table 160cm(w) 74cm(h) 90cm(d) was £1999 Sale from £1619

180cm 3 Plank Table 180cm(w) 74cm(h) 90cm(d) was £2115 Sale from £1699

200cm 3 Plank Table 200cm(w) 74cm(h) 100cm(d) was £2295 Sale from £1859

220cm 3 Plank Table 220cm(w) 74cm(h) 100cm(d) was £2449 Sale from £1979

240cm 3 Plank Table 240cm(w) 74cm(h) 100cm(d) was £2585 Sale from £2089