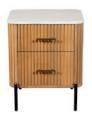

## Products in this range:

150cm Bedstead 150cm(w) was £1169 Sale from £815

180cm Bedstead 180cm(w) was £1265 Sale from £885

Pleated Stool was £319 Sale from £219

2 Drawer Bedside was £469 Sale from £325

3 Drawer Chest was £925 Sale from £645