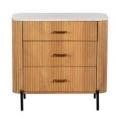

## Products in this range:

150cm Bedstead 150cm(w) was £1169 Sale from £815

180cm Bedstead 180cm(w) was £1265 Sale from £885

Pleated Stool was £319 Sale from £219

2 Drawer Bedside was £469 Sale from £325

3 Drawer Chest was £925 Sale from £645