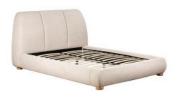

## Products in this range:

150cm Bedstead 150cm(w) was £1169 Sale from £815

180cm Bedstead 180cm(w) was £1265 Sale from £885

Pleated Stool was £319 Sale from £219

2 Drawer Bedside was £469 Sale from £325

3 Drawer Chest was £925 Sale from £645