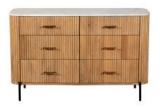

5 Drawer Tall Chest was £1035 Sale from £725

Wide 6 Drawer Chest was £1275 Sale from £889

Dressing Table was £645 Sale from £449

Gallery Mirror was £155 Sale from £109