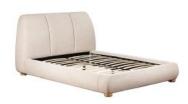

## Products in this range:

150cm Bedstead 150cm(w) was £1169 Sale from £815

180cm Bedstead 180cm(w) was £1265 Sale from £885

Pleated Stool was £319 Sale from £219

2 Drawer Bedside was £469 Sale from £325

3 Drawer Chest was £925 Sale from £645