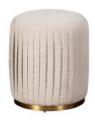

## Products in this range:

150cm Bedstead 150cm(w) was £1169 Sale from £815

180cm Bedstead 180cm(w) was £1265 Sale from £885

Pleated Stool was £319 Sale from £219

2 Drawer Bedside was £469 Sale from £325

3 Drawer Chest was £925 Sale from £645