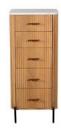

5 Drawer Tall Chest was £1035 Sale from £725

Wide 6 Drawer Chest was £1275 Sale from £889

Dressing Table was £645 Sale from £449

Gallery Mirror was £155 Sale from £109