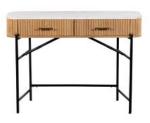

5 Drawer Tall Chest was £1035 Sale from £725

Wide 6 Drawer Chest was £1275 Sale from £889

Dressing Table was £645 Sale from £449

Gallery Mirror was £155 Sale from £109