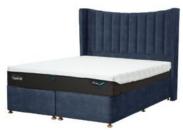

## Suffolk Divan Base

Indulge in the sophistication of the TEMPUR Suffolk Divan range, expertly crafted from top-tier FSC timber with dovetail jointed drawer construction. With the ability to tailor your sleeping sanctuary, choose from a standard non-drawer deep divan with the flexibility of four continental drawers. Alternatively, elevate your bedroom aesthetic with the high-leg slim divan or opt for the practicality of an ottoman base. The Suffolk Divan range presents a luxurious array of options, featuring four distinct headboard choices available in a palette of 15 exquisite fabrics.