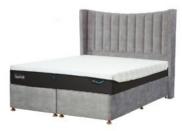

## Suffolk Divan Base

Indulge in the sophistication of the TEMPUR Suffolk Divan range, expertly crafted from top-tier FSC timber with dovetail jointed drawer construction. With the ability to tailor your sleeping sanctuary, choose from a standard non-drawer deep divan with the flexibility of four continental drawers. Alternatively, elevate your bedroom aesthetic with the high-leg slim divan or opt for the practicality of an ottoman base. The Suffolk Divan range presents a luxurious array of options, featuring four distinct headboard choices available in a palette of 15 exquisite fabrics.