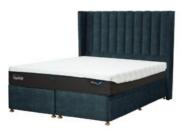

## Suffolk Divan Base

Indulge in the sophistication of the TEMPUR Suffolk Divan range, expertly crafted from top-tier FSC timber with dovetail jointed drawer construction. With the ability to tailor your sleeping sanctuary, choose from a standard non-drawer deep divan with the flexibility of four continental drawers. Alternatively, elevate your bedroom aesthetic with the high-leg slim divan or opt for the practicality of an ottoman base. The Suffolk Divan range presents a luxurious array of options, featuring four distinct headboard choices available in a palette of 15 exquisite fabrics.