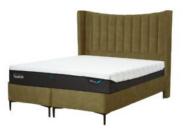

## Suffolk Divan Base

Indulge in the sophistication of the TEMPUR Suffolk Divan range, expertly crafted from top-tier FSC timber with dovetail jointed drawer construction. With the ability to tailor your sleeping sanctuary, choose from a standard non-drawer deep divan with the flexibility of four continental drawers. Alternatively, elevate your bedroom aesthetic with the high-leg slim divan or opt for the practicality of an ottoman base. The Suffolk Divan range presents a luxurious array of options, featuring four distinct headboard choices available in a palette of 15 exquisite fabrics.