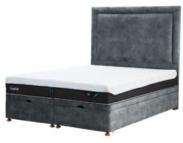

## Suffolk Divan Base

Indulge in the sophistication of the TEMPUR Suffolk Divan range, expertly crafted from top-tier FSC timber with dovetail jointed drawer construction. With the ability to tailor your sleeping sanctuary, choose from a standard non-drawer deep divan with the flexibility of four continental drawers. Alternatively, elevate your bedroom aesthetic with the high-leg slim divan or opt for the practicality of an ottoman base. The Suffolk Divan range presents a luxurious array of options, featuring four distinct headboard choices available in a palette of 15 exquisite fabrics.

## Products in this range:

4'6 Deep Divan Base 135cm(w) 41cm(h) 190cm(l) was £929 Sale from £619

5'0 Deep Divan Base 150cm(w) 41cm(h) 200cm(l) was £1065 Sale from £699

6'0 Deep Divan Base 180cm(w) 41cm(h) 200cm(l) was £1195 Sale from £799