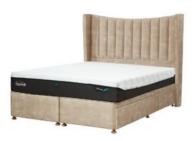

## Suffolk Divan Base

Indulge in the sophistication of the TEMPUR Suffolk Divan range, expertly crafted from top-tier FSC timber with dovetail jointed drawer construction. With the ability to tailor your sleeping sanctuary, choose from a standard non-drawer deep divan with the flexibility of four continental drawers. Alternatively, elevate your bedroom aesthetic with the high-leg slim divan or opt for the practicality of an ottoman base. The Suffolk Divan range presents a luxurious array of options, featuring four distinct headboard choices available in a palette of 15 exquisite fabrics.

## Products in this range:

4'6 Deep Divan Base 135cm(w) 41cm(h) 190cm(l) was £929 Sale from £619

5'0 Deep Divan Base 150cm(w) 41cm(h) 200cm(l) was £1065 Sale from £699

6'0 Deep Divan Base 180cm(w) 41cm(h) 200cm(l) was £1195 Sale from £799