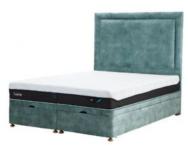

## Suffolk Divan Base

Indulge in the sophistication of the TEMPUR Suffolk Divan range, expertly crafted from top-tier FSC timber with dovetail jointed drawer construction. With the ability to tailor your sleeping sanctuary, choose from a standard non-drawer deep divan with the flexibility of four continental drawers. Alternatively, elevate your bedroom aesthetic with the high-leg slim divan or opt for the practicality of an ottoman base. The Suffolk Divan range presents a luxurious array of options, featuring four distinct headboard choices available in a palette of 15 exquisite fabrics.

## Products in this range:

4'6 Deep Divan Base 135cm(w) 41cm(h) 190cm(l) was £929 Sale from £619

5'0 Deep Divan Base 150cm(w) 41cm(h) 200cm(l) was £1065 Sale from £699

6'0 Deep Divan Base 180cm(w) 41cm(h) 200cm(l) was £1195 Sale from £799