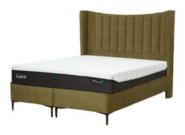

## Suffolk Divan Base

Indulge in the sophistication of the TEMPUR Suffolk Divan range, expertly crafted from top-tier FSC timber with dovetail jointed drawer construction. With the ability to tailor your sleeping sanctuary, choose from a standard non-drawer deep divan with the flexibility of four continental drawers. Alternatively, elevate your bedroom aesthetic with the high-leg slim divan or opt for the practicality of an ottoman base. The Suffolk Divan range presents a luxurious array of options, featuring four distinct headboard choices available in a palette of 15 exquisite fabrics.