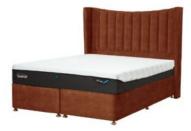

## Suffolk Divan Base

Indulge in the sophistication of the TEMPUR Suffolk Divan range, expertly crafted from top-tier FSC timber with dovetail jointed drawer construction. With the ability to tailor your sleeping sanctuary, choose from a standard non-drawer deep divan with the flexibility of four continental drawers. Alternatively, elevate your bedroom aesthetic with the high-leg slim divan or opt for the practicality of an ottoman base. The Suffolk Divan range presents a luxurious array of options, featuring four distinct headboard choices available in a palette of 15 exquisite fabrics.