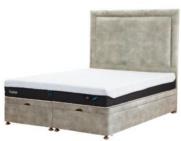

## Suffolk Divan Base

Indulge in the sophistication of the TEMPUR Suffolk Divan range, expertly crafted from top-tier FSC timber with dovetail jointed drawer construction. With the ability to tailor your sleeping sanctuary, choose from a standard non-drawer deep divan with the flexibility of four continental drawers. Alternatively, elevate your bedroom aesthetic with the high-leg slim divan or opt for the practicality of an ottoman base. The Suffolk Divan range presents a luxurious array of options, featuring four distinct headboard choices available in a palette of 15 exquisite fabrics.

## Products in this range:

4'6 Deep Divan Base 135cm(w) 41cm(h) 190cm(l) was £929 Sale from £619

5'0 Deep Divan Base 150cm(w) 41cm(h) 200cm(l) was £1065 Sale from £699

6'0 Deep Divan Base 180cm(w) 41cm(h) 200cm(l) was £1195 Sale from £799