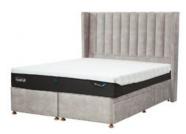

## Suffolk Divan Base

Indulge in the sophistication of the TEMPUR Suffolk Divan range, expertly crafted from top-tier FSC timber with dovetail jointed drawer construction. With the ability to tailor your sleeping sanctuary, choose from a standard non-drawer deep divan with the flexibility of four continental drawers. Alternatively, elevate your bedroom aesthetic with the high-leg slim divan or opt for the practicality of an ottoman base. The Suffolk Divan range presents a luxurious array of options, featuring four distinct headboard choices available in a palette of 15 exquisite fabrics.

## Products in this range:

4'6 Deep Divan Base 135cm(w) 41cm(h) 190cm(l) was £929 Sale from £619

5'0 Deep Divan Base 150cm(w) 41cm(h) 200cm(l) was £1065 Sale from £699

6'0 Deep Divan Base 180cm(w) 41cm(h) 200cm(l) was £1195 Sale from £799