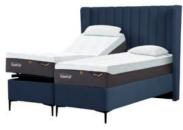

5'0 Ottoman Base 150cm(w) 41cm(h) 200cm(l) was £2395 Sale from £1599

6'0 Ottoman Base 180cm(w) 41cm(h) 200cm(l) was £2655 Sale from £1779

5'0 Adj Disc Divan 150cm(w) 41cm(h) 200cm(l) was £4385 Sale from £2935

## LEE LONGLANDS

6'0 Adj Deep Divan 180cm(w) 41cm(h) 200cm(l) was £4649 Sale from £3115

5'0 Deep Continental Divan Base with 6'0 Deep Continental Divan Base with Adjustable Discs 150cm(w) 200cm(l) was £5045 Sale from £3379