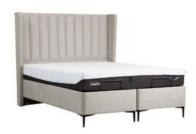

## Suffolk Divan Base

Indulge in the sophistication of the TEMPUR Suffolk Divan range, expertly crafted from top-tier FSC timber with dovetail jointed drawer construction. With the ability to tailor your sleeping sanctuary, choose from a standard non-drawer deep divan with the flexibility of four continental drawers. Alternatively, elevate your bedroom aesthetic with the high-leg slim divan or opt for the practicality of an ottoman base. The Suffolk Divan range presents a luxurious array of options, featuring four distinct headboard choices available in a palette of 15 exquisite fabrics.