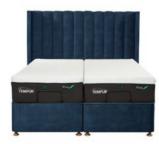

4'6 Divan Base Conti Drawer 135cm(w) 190cm(l) was £1595 Sale from £1069

5'0 Divan Conti Drawer 150cm(w) 200cm(l) was £1729 Sale from £1155

4'6 Ottoman Base 135cm(w) 41cm(h) 190cm(l) was £2125 Sale from £1419

## LEE LONGLANDS

6'0 Adj Deep Divan 180cm(w) 41cm(h) 200cm(l) was £4649 Sale from £3115

5'0 Deep Continental Divan Base with 6'0 Deep Continental Divan Base with Adjustable Discs 150cm(w) 200cm(l) was £5045 Sale from £3379