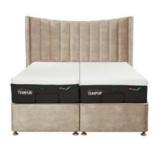

4'6 Divan Base Conti Drawer 135cm(w) 190cm(l) was £1595 Sale from £1069

5'0 Divan Conti Drawer 150cm(w) 200cm(l) was £1729 Sale from £1155

4'6 Ottoman Base 135cm(w) 41cm(h) 190cm(l) was £2125 Sale from £1419