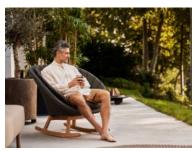

88cm(w) 88cm(h) 88cm(d) Sale from £2250

Dark Grey Rocking Chair W/ Teak Legs Wing Highback Chair with Cushion Set 102cm(w) 126cm(h) 89cm(d) Sale from £3600

2 Seater Sofa W/ Teak Legs 151cm(w) 94cm(h) 96cm(d) Sale from £3390