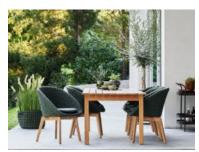

## Cane&045line Peacock

Unwind in Sophisticated Comfort: Imagine sinking into plush cushions while the woven textures of Cane-Line furniture invite you to relax. Their meticulous designs prioritise ergonomics, ensuring every piece offers unparalleled comfort for lounging under the sun or enjoying long evenings outdoors. A Fusion of Style and Durability: Cane-Line's dedication to quality is evident in their meticulous selection of materials. Weatherproof aluminium frames and innovative Cane-line Weave or Cane-line Soft Rope wicker create a collection that not only looks stunning but also withstands the elements. You can choose between two weave options, each offering a unique visual and textural experience, while maintaining excellent UV and temperature resistance. Design for Every Outdoor Oasis: The Cane-Line collection at Lee Longlands boasts an extensive range to suit any outdoor space. Discover a variety of dining chairs, lounge chairs, and plush sofas – including two and three-seater options with wing backs for added comfort. Complete your haven with ottomans, chic daybeds, or even a relaxing rocking chair – all designed to complement your unique outdoor vision.

## Products in this range:

Dark Grey Chair W/ Black Aluminum Legs 61cm(w) 81cm(h) 61cm(d) Sale from £795

Dark Grey Chair W/Teak Legs 61cm(w) 81cm(h) 61cm(d) Sale from £765

Dark Green Chair W/ Teak Legs 61cm(w) 81cm(h) 61cm(d) Sale from £765