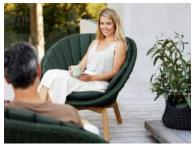

## LEE LONGLANDS

91cm(w) 87cm(h) 93cm(d) Sale from £2100

91cm(w) 87cm(h) 93cm(d) Sale from £2100

Light Grey Lounge Chair W/ Teak Legs 91cm(w) 87cm(h) 93cm(d) Sale from £2100

Lounge Chair W/ Swivel Base 91cm(w) 85cm(h) 93cm(d) Sale from £2250