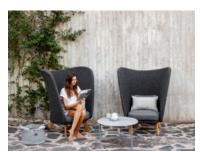

88cm(w) 88cm(h) 88cm(d) Sale from £2250

Dark Grey Rocking Chair W/ Teak Legs Wing Highback Chair with Cushion Set 102cm(w) 126cm(h) 89cm(d) Sale from £3600

2 Seater Sofa W/ Teak Legs 151cm(w) 94cm(h) 96cm(d) Sale from £3390