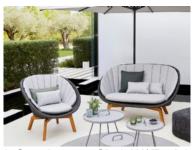

## Products in this range:

Dark Grey Chair W/ Black Aluminum Legs 61cm(w) 81cm(h) 61cm(d) Sale from £795

Dark Grey Chair W/Teak Legs 61cm(w) 81cm(h) 61cm(d) Sale from £765

Dark Green Chair W/ Teak Legs 61cm(w) 81cm(h) 61cm(d) Sale from £765

Light Grey Chair W/ Teak Legs 61cm(w) 81cm(h) 61cm(d) Sale from £765

Bar Chair W/ Teak Legs 64cm(w) 110cm(h) 66cm(d) Sale from £1140

Footstool/ Side Table 40cm(h) 60cm(dia) Sale from £775