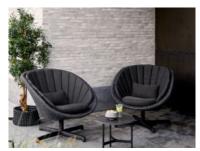

## Products in this range:

Dark Grey Chair W/ Black Aluminum Legs 61cm(w) 81cm(h) 61cm(d) Sale from £795

Dark Grey Chair W/Teak Legs 61cm(w) 81cm(h) 61cm(d) Sale from £765

Dark Green Chair W/ Teak Legs 61cm(w) 81cm(h) 61cm(d) Sale from £765

## LEE LONGLANDS

91cm(w) 87cm(h) 93cm(d) Sale from £2100

91cm(w) 87cm(h) 93cm(d) Sale from £2100

Light Grey Lounge Chair W/ Teak Legs 91cm(w) 87cm(h) 93cm(d) Sale from £2100

Lounge Chair W/ Swivel Base 91cm(w) 85cm(h) 93cm(d) Sale from £2250