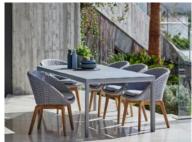

## Cane&045line Peacock

Unwind in Sophisticated Comfort: Imagine sinking into plush cushions while the woven textures of Cane-Line furniture invite you to relax. Their meticulous designs prioritise ergonomics, ensuring every piece offers unparalleled comfort for lounging under the sun or enjoying long evenings outdoors. A Fusion of Style and Durability: Cane-Line's dedication to quality is evident in their meticulous selection of materials. Weatherproof aluminium frames and innovative Cane-line Weave or Cane-line Soft Rope wicker create a collection that not only looks stunning but also withstands the elements. You can choose between two weave options, each offering a unique visual and textural experience, while maintaining excellent UV and temperature resistance. Design for Every Outdoor Oasis: The Cane-Line collection at Lee Longlands boasts an extensive range to suit any outdoor space. Discover a variety of dining chairs, lounge chairs, and plush sofas – including two and three-seater options with wing backs for added comfort. Complete your haven with ottomans, chic daybeds, or even a relaxing rocking chair – all designed to complement your unique outdoor vision.

## Products in this range:

Dark Grey Chair W/ Black Aluminum Legs 61cm(w) 81cm(h) 61cm(d) Sale from £795

Dark Grey Chair W/Teak Legs 61cm(w) 81cm(h) 61cm(d) Sale from £765

Dark Green Chair W/ Teak Legs 61cm(w) 81cm(h) 61cm(d) Sale from £765