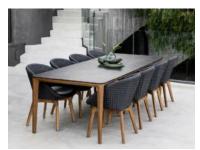

## Cane&045line Peacock

Unwind in Sophisticated Comfort: Imagine sinking into plush cushions while the woven textures of Cane-Line furniture invite you to relax. Their meticulous designs prioritise ergonomics, ensuring every piece offers unparalleled comfort for lounging under the sun or enjoying long evenings outdoors. A Fusion of Style and Durability: Cane-Line's dedication to quality is evident in their meticulous selection of materials. Weatherproof aluminium frames and innovative Cane-line Weave or Cane-line Soft Rope wicker create a collection that not only looks stunning but also withstands the elements. You can choose between two weave options, each offering a unique visual and textural experience, while maintaining excellent UV and temperature resistance. Design for Every Outdoor Oasis: The Cane-Line collection at Lee Longlands boasts an extensive range to suit any outdoor space. Discover a variety of dining chairs, lounge chairs, and plush sofas – including two and three-seater options with wing backs for added comfort. Complete your haven with ottomans, chic daybeds, or even a relaxing rocking chair – all designed to complement your unique outdoor vision.

## Products in this range:

Dark Grey Chair W/ Black Aluminum Legs 61cm(w) 81cm(h) 61cm(d) Sale from £795

Dark Grey Chair W/Teak Legs 61cm(w) 81cm(h) 61cm(d) Sale from £765

Dark Green Chair W/ Teak Legs 61cm(w) 81cm(h) 61cm(d) Sale from £765