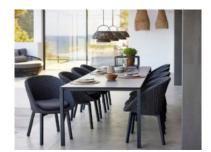

## Cane&045line Peacock

Unwind in Sophisticated Comfort: Imagine sinking into plush cushions while the woven textures of Cane-Line furniture invite you to relax. Their meticulous designs prioritise ergonomics, ensuring every piece offers unparalleled comfort for lounging under the sun or enjoying long evenings outdoors. A Fusion of Style and Durability: Cane-Line's dedication to quality is evident in their meticulous selection of materials. Weatherproof aluminium frames and innovative Cane-line Weave or Cane-line Soft Rope wicker create a collection that not only looks stunning but also withstands the elements. You can choose between two weave options, each offering a unique visual and textural experience, while maintaining excellent UV and temperature resistance. Design for Every Outdoor Oasis: The Cane-Line collection at Lee Longlands boasts an extensive range to suit any outdoor space. Discover a variety of dining chairs, lounge chairs, and plush sofas – including two and three-seater options with wing backs for added comfort. Complete your haven with ottomans, chic daybeds, or even a relaxing rocking chair – all designed to complement your unique outdoor vision.

## Products in this range:

Dark Grey Chair W/ Black Aluminum Legs 61cm(w) 81cm(h) 61cm(d) Sale from £795

Dark Grey Chair W/Teak Legs 61cm(w) 81cm(h) 61cm(d) Sale from £765

Dark Green Chair W/ Teak Legs 61cm(w) 81cm(h) 61cm(d) Sale from £765