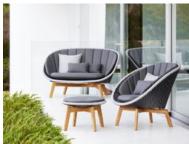

## Products in this range:

Dark Grey Chair W/ Black Aluminum Legs 61cm(w) 81cm(h) 61cm(d) Sale from £795

Dark Grey Chair W/Teak Legs 61cm(w) 81cm(h) 61cm(d) Sale from £765

Dark Green Chair W/ Teak Legs 61cm(w) 81cm(h) 61cm(d) Sale from £765

Light Grey Chair W/ Teak Legs 61cm(w) 81cm(h) 61cm(d) Sale from £765

Bar Chair W/ Teak Legs 64cm(w) 110cm(h) 66cm(d) Sale from £1140

Footstool/ Side Table 40cm(h) 60cm(dia) Sale from £775