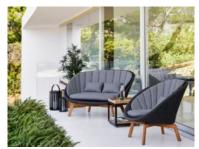

88cm(w) 88cm(h) 88cm(d) Sale from £2250

Dark Grey Rocking Chair W/ Teak Legs Wing Highback Chair with Cushion Set 102cm(w) 126cm(h) 89cm(d) Sale from £3600

2 Seater Sofa W/ Teak Legs 151cm(w) 94cm(h) 96cm(d) Sale from £3390

Wing 3 Seater Sofa with Grey Natte Cushion set 248cm(w) 100cm(h) 89cm(d) Sale from £6150