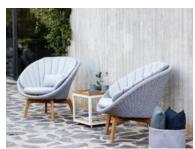

Light Grey Chair W/ Teak Legs 61cm(w) 81cm(h) 61cm(d) Sale from £765

Bar Chair W/ Teak Legs 64cm(w) 110cm(h) 66cm(d) Sale from £1140

Footstool/ Side Table 40cm(h) 60cm(dia) Sale from £775

## LEE LONGLANDS

91cm(w) 87cm(h) 93cm(d) Sale from £2100

91cm(w) 87cm(h) 93cm(d) Sale from £2100

Light Grey Lounge Chair W/ Teak Legs 91cm(w) 87cm(h) 93cm(d) Sale from £2100

Lounge Chair W/ Swivel Base 91cm(w) 85cm(h) 93cm(d) Sale from £2250