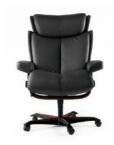

## Products in this range:

Chair and Stool 82cm(w) 111cm(h) 77cm(d) was £2599 Sale from £2069

Office Chair 82cm(w) 109cm(h) 77cm(d) was £2202 Sale from £1755

Chair & Stool Signature Base 82cm(w) 102cm(h) 78cm(d) was £2949 Sale from £2349