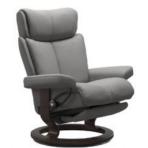

## **Stressless Magic Medium**

Stressless Magic Recliner Range - Where Comfort Meets Luxury! We dare to say it; Stressless Magic is our softest chair. We designed this chair with one thing in mind: Absolute comfort. Nothing has been spared on achieving maximum sitting comfort. The magic lies in the shape of the seat and back, which literally envelopes you and gives your body support in all the right places. The comfortable neck rest can be adjusted up to 10 cm to support users with a longer back.

## Products in this range:

Chair and Stool 82cm(w) 111cm(h) 77cm(d) was £2599 Sale from £2069

Office Chair 82cm(w) 109cm(h) 77cm(d) was £2202 Sale from £1755

Chair & Stool Signature Base 82cm(w) 102cm(h) 78cm(d) was £2949 Sale from £2349