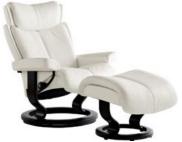

## **Stressless Magic Medium**

Stressless Magic Recliner Range - Where Comfort Meets Luxury! We dare to say it; Stressless Magic is our softest chair. We designed this chair with one thing in mind: Absolute comfort. Nothing has been spared on achieving maximum sitting comfort. The magic lies in the shape of the seat and back, which literally envelopes you and gives your body support in all the right places. The comfortable neck rest can be adjusted up to 10 cm to support users with a longer back.

## Products in this range:

Chair and Stool 82cm(w) 111cm(h) 77cm(d) was £2599 Sale from £2069

Office Chair 82cm(w) 109cm(h) 77cm(d) was £2202 Sale from £1755

Chair & Stool Signature Base 82cm(w) 102cm(h) 78cm(d) was £2949 Sale from £2349