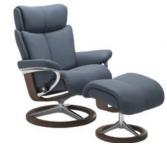

## **Stressless Magic Medium**

Stressless Magic Recliner Range - Where Comfort Meets Luxury! We dare to say it; Stressless Magic is our softest chair. We designed this chair with one thing in mind: Absolute comfort. Nothing has been spared on achieving maximum sitting comfort. The magic lies in the shape of the seat and back, which literally envelopes you and gives your body support in all the right places. The comfortable neck rest can be adjusted up to 10 cm to support users with a longer back.

## Products in this range:

Chair and Stool 82cm(w) 111cm(h) 77cm(d) was £2599 Sale from £2069

Office Chair 82cm(w) 109cm(h) 77cm(d) was £2202 Sale from £1755

Chair & Stool Signature Base 82cm(w) 102cm(h) 78cm(d) was £2949 Sale from £2349