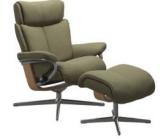

Power Dual Motor Recliner Chair was £3349 Sale from £2669

Cross Chair & Stool was £2949 Sale from £2349