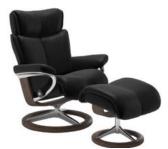

## **Stressless Magic Small**

The Stressless Magic range combines sleek, modern design with patented comfort technology. These chairs and sofas provide exceptional support and comfort, while also making a stylish statement in any room. Featuring a range of customization options, the Magic range is the perfect choice for those who want both style and functionality. **Date:** 12 May 2024

## Products in this range:

Chair and Stool 77.4cm(w) 97.5cm(h) 76cm(d) was £2419 Sale from £1925

Chair & Stool Signature Base 78cm(w) 101cm(h) 76cm(d) was £2769 Sale from £2199