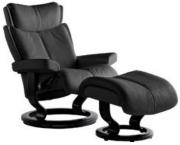

## **Stressless Magic Small**

The Stressless Magic range combines sleek, modern design with patented comfort technology. These chairs and sofas provide exceptional support and comfort, while also making a stylish statement in any room. Featuring a range of customization options, the Magic range is the perfect choice for those who want both style and functionality. **Date:** 12 May 2024

## Products in this range:

Chair and Stool 77.4cm(w) 97.5cm(h) 76cm(d) was £2419 Sale from £1925

Chair & Stool Signature Base 78cm(w) 101cm(h) 76cm(d) was £2769 Sale from £2199