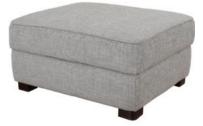

## Products in this range:

RHS Fabric Corner Sofa 245cm(w) 89cm(h) 103cm(d) 323cm(l) was £3499 Sale from £2399

LHS Fabric Corner Sofa 245cm(w) 89cm(h) 103cm(d) 323cm(l) was £3499 Sale from £2399

Small Fabric Storage Stool 80cm(w) 45cm(h) 65cm(d) was £339 Sale from £229

Large Fabric Storage Stool 95cm(w) 45cm(h) 75cm(d) was £399 Sale from £275