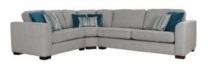

## Alice

A contemporary modern sofa range offering every conceivable option to allow maximum seating in any living room. A staggering range of four sofa sizes and three chair sizes complemented by two storage stools and if these sizes are not right, over twenty five modular options to configure a corner unit for any dimension of living room. **Date:** 20 April 2024

## Products in this range:

RHS Fabric Corner Sofa 245cm(w) 89cm(h) 103cm(d) 323cm(l) was £3499 Sale from £2399

LHS Fabric Corner Sofa 245cm(w) 89cm(h) 103cm(d) 323cm(l) was £3499 Sale from £2399

Small Fabric Storage Stool 80cm(w) 45cm(h) 65cm(d) was £339 Sale from £229