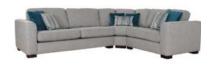

## Alice

A contemporary modern sofa range offering every conceivable option to allow maximum seating in any living room. A staggering range of four sofa sizes and three chair sizes complemented by two storage stools and if these sizes are not right, over twenty five modular options to configure a corner unit for any dimension of living room. **Date:** 20 April 2024

## Products in this range:

RHS Fabric Corner Sofa 245cm(w) 89cm(h) 103cm(d) 323cm(l) was £3499 Sale from £2399

LHS Fabric Corner Sofa 245cm(w) 89cm(h) 103cm(d) 323cm(l) was £3499 Sale from £2399

Small Fabric Storage Stool 80cm(w) 45cm(h) 65cm(d) was £339 Sale from £229