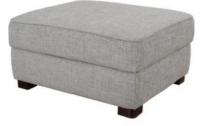

## Products in this range:

RHS Fabric Corner Sofa 245cm(w) 89cm(h) 103cm(d) 323cm(l) was £3499 Sale from £2399

LHS Fabric Corner Sofa 245cm(w) 89cm(h) 103cm(d) 323cm(l) was £3499 Sale from £2399

Small Fabric Storage Stool 80cm(w) 45cm(h) 65cm(d) was £339 Sale from £229

Large Fabric Storage Stool 95cm(w) 45cm(h) 75cm(d) was £399 Sale from £275