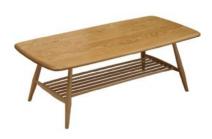

## Products in this range:

Original Coffee Table 105cm(w) 36cm(h) 50cm(d) was £720 Sale from £569

Windsor Dining Chair 49cm(w) 89cm(h) 52cm(d) was £465 Sale from £369