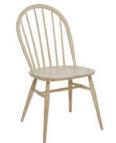

## Products in this range:

Original Coffee Table 105cm(w) 36cm(h) 50cm(d) was £720 Sale from £569

Windsor Dining Chair 49cm(w) 89cm(h) 52cm(d) was £465 Sale from £369