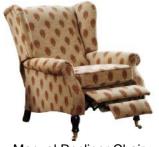

## **Parker Knoll York**

A classic style with deep back and seat offering traditional comfort enjoyed by many over the years is the Parker Knoll York. The timeless look and appeal of this chair with the elegant castored legs is enhanced by the option of a manual recliner for true relaxation and comfort to be enjoyed in any room of the home.

## Products in this range:

Wing Chair 79cm(w) 100cm(h) 92cm(d) was £1558 Sale from £1229

Manual Recliner Chair 78cm(w) 100cm(h) 92cm(d) was £2000 Sale from £1579