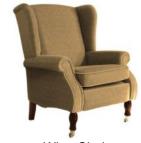

## **Parker Knoll York**

A classic style with deep back and seat offering traditional comfort enjoyed by many over the years is the Parker Knoll York. The timeless look and appeal of this chair with the elegant castored legs is enhanced by the option of a manual recliner for true relaxation and comfort to be enjoyed in any room of the home.

## Products in this range:

Wing Chair 79cm(w) 100cm(h) 92cm(d) was £1558 Sale from £1229

Manual Recliner Chair 78cm(w) 100cm(h) 92cm(d) was £2000 Sale from £1579