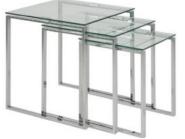

## Talin

The Talin Collection is quite simply a touch of modern style. This range can be used in 2 settings with the lamp table which sits nicely over the top of the coffee table, or separate them to maximise use. Shown with a chrome trim, and clear glass.

## Products in this range:

Nest Of Tables 50cm(w) 55cm(h) 50cm(l) was £299 Sale from £235

Console Table 110cm(w) 76cm(h) 40cm(d) was £259 Sale from £199