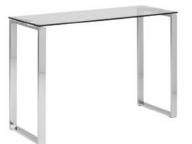

## Talin

The Talin Collection is quite simply a touch of modern style. This range can be used in 2 settings with the lamp table which sits nicely over the top of the coffee table, or separate them to maximise use. Shown with a chrome trim, and clear glass.

## Products in this range:

Nest Of Tables 50cm(w) 55cm(h) 50cm(l) was £299 Sale from £235

Console Table 110cm(w) 76cm(h) 40cm(d) was £259 Sale from £199