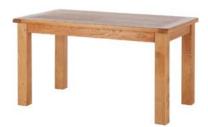

#### Products in this range:

Oak Large Extending Table 180cm(w) 80cm(h) 100cm(d) was £1099 Sale from £755

Oak Compact Extending Table 120cm(w) 80cm(h) 85cm(d) was £749 Sale from £515

Oak Small Extending Table 150cm(w) 80cm(h) 90cm(d) was £965 Sale from £665

Oak 1.5m Dining Table 150cm(w) 80cm(h) 90cm(d) was £649 Sale from £445

Oak Dining Chair With Brown Seat 44cm(w) 103cm(h) 49cm(d) was £155 Sale from £105

Oak Cross Back Chair - Wooden Seat 47cm(w) 109cm(h) 50.5cm(d) was £215 Sale from £145