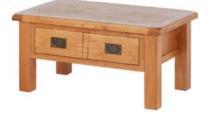

Oak Large Coffee Table 110cm(w) 50cm(h) 70cm(d) was £459 Sale from £315

Oak Ladder Back Chair - Wooden Seat 46cm(w) 109cm(h) 50.5cm(d) was £215 Sale from £145

Oak Ladder Back Chair - PU Seat 47cm(w) 109cm(h) 50.5cm(d) was £185 Sale from £125