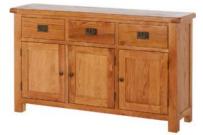

Oak Large Sideboard 147.5cm(w) 86cm(h) 40cm(d) was £659 Sale from £455

Oak Large Coffee Table With Shelf 110cm(w) 50cm(h) 70cm(d) was £635 Sale from £435

Oak Extra Large Sideboard

191cm(w) 86cm(h) 40cm(d)