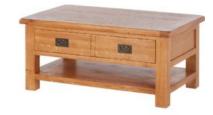

Oak Large Sideboard 147.5cm(w) 86cm(h) 40cm(d) was £659 Sale from £455

Oak Large Coffee Table With Shelf 110cm(w) 50cm(h) 70cm(d) was £635 Sale from £435

Oak Extra Large Sideboard

191cm(w) 86cm(h) 40cm(d)