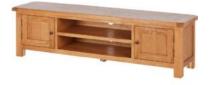

# LEE LONGLANDS

Oak Extra Large TV Unit 150cm(w) 50cm(h) 44cm(d) was £465 Sale from £319

Oak Large TV Unit 120cm(w) 50cm(h) 44cm(d) was £395 Sale from £269

Oak Low TV Unit 180cm(w) 50cm(h) 44cm(d) was £529 Sale from £365

Oak Low Line TV Unit 200cm(w) 50cm(h) 44cm(d) was £615 Sale from £419

Oak Lamp Table with Drawer 50cm(w) 50cm(h) 50cm(d) was £275 Sale from £189

Oak Console Table 100cm(w) 85cm(h) 40cm(d) was £399 Sale from £275