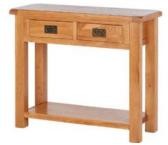

Oak Low Line TV Unit 200cm(w) 50cm(h) 44cm(d) was £615 Sale from £419

Oak Lamp Table with Drawer 50cm(w) 50cm(h) 50cm(d) was £275 Sale from £189

Oak Console Table 100cm(w) 85cm(h) 40cm(d) was £399 Sale from £275