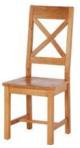

Oak 1.5m Dining Table 150cm(w) 80cm(h) 90cm(d) was £649 Sale from £445

Oak Dining Chair With Brown Seat 44cm(w) 103cm(h) 49cm(d) was £155 Sale from £105

Oak Cross Back Chair - Wooden Seat 47cm(w) 109cm(h) 50.5cm(d) was £215 Sale from £145

# LEE LONGLANDS

Oak Cross Back Chair 47cm(w) 109cm(h) 50.5cm(d) was £185 Sale from £125

Oak Slat Back Chair - PU Seat 47cm(w) 106.5cm(h) 50.5cm(d) was £175 Sale from £119

Oak Small Sideboard 104cm(w) 86cm(h) 40cm(d) was £485 Sale from £335