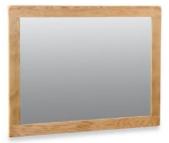

Oak TV Unit 90cm(w) 50cm(h) 44cm(d) was £299 Sale from £205

Oak Lamp Table 50cm(w) 50cm(h) 50cm(d) was £255 Sale from £175

Oak Mirror 120cm(w) 89cm(h) 2cm(d) was £175 Sale from £119