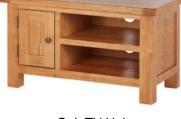

# LEE LONGLANDS

Oak Extra Large TV Unit 150cm(w) 50cm(h) 44cm(d) was £465 Sale from £319

Oak Large TV Unit 120cm(w) 50cm(h) 44cm(d) was £395 Sale from £269

Oak Low TV Unit 180cm(w) 50cm(h) 44cm(d) was £529 Sale from £365

Oak Corner TV Unit 105cm(w) 65cm(h) 55cm(d) was £385 Sale from £265

Oak Nest of 3 Tables 68cm(w) 55cm(h) 44cm(d) was £345 Sale from £235

Oak Barstool with Brown Seat Pad 47cm(w) 106cm(h) 49.5cm(d) was £195 Sale from £135