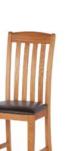

Oak 1.5m Dining Table 150cm(w) 80cm(h) 90cm(d) was £649 Sale from £445

Oak Dining Chair With Brown Seat 44cm(w) 103cm(h) 49cm(d) was £155 Sale from £105

Oak Cross Back Chair - Wooden Seat 47cm(w) 109cm(h) 50.5cm(d) was £215 Sale from £145