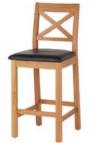

Oak Corner TV Unit 105cm(w) 65cm(h) 55cm(d) was £385 Sale from £265

Oak Nest of 3 Tables 68cm(w) 55cm(h) 44cm(d) was £345 Sale from £235

Oak Barstool with Brown Seat Pad 47cm(w) 106cm(h) 49.5cm(d) was £195 Sale from £135