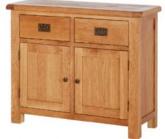

# LEE LONGLANDS

Oak Cross Back Chair 47cm(w) 109cm(h) 50.5cm(d) was £185 Sale from £125

Oak Slat Back Chair - PU Seat 47cm(w) 106.5cm(h) 50.5cm(d) was £175 Sale from £119

Oak Small Sideboard 104cm(w) 86cm(h) 40cm(d) was £485 Sale from £335

Oak Large Sideboard 147.5cm(w) 86cm(h) 40cm(d) was £659 Sale from £455

Oak Large Coffee Table With Shelf 110cm(w) 50cm(h) 70cm(d) was £635 Sale from £435

Oak Extra Large Sideboard

191cm(w) 86cm(h) 40cm(d)