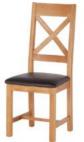

Oak 1.5m Dining Table 150cm(w) 80cm(h) 90cm(d) was £649 Sale from £445

Oak Dining Chair With Brown Seat 44cm(w) 103cm(h) 49cm(d) was £155 Sale from £105

Oak Cross Back Chair - Wooden Seat 47cm(w) 109cm(h) 50.5cm(d) was £215 Sale from £145