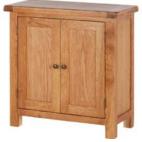

Oak Low Deep Bookcase 90cm(w) 90cm(h) 30cm(d) was £295 Sale from £199

Oak Mini Cupboard 80cm(w) 80cm(h) 38cm(d) was £325 Sale from £219

Oak Large Hutch 147.5cm(w) 110cm(h) 32cm(d) was £715 Sale from £489