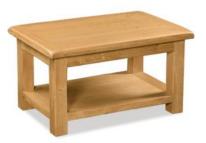

Oak Large Coffee Table 110cm(w) 50cm(h) 70cm(d) was £459 Sale from £315

Oak Ladder Back Chair - Wooden Seat 46cm(w) 109cm(h) 50.5cm(d) was £215 Sale from £145

Oak Ladder Back Chair - PU Seat 47cm(w) 109cm(h) 50.5cm(d) was £185 Sale from £125

Oak Large Sideboard 147.5cm(w) 86cm(h) 40cm(d) was £659 Sale from £455

Oak Large Coffee Table With Shelf 110cm(w) 50cm(h) 70cm(d) was £635 Sale from £435

Oak Extra Large Sideboard

191cm(w) 86cm(h) 40cm(d)