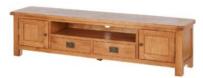

Oak Low Line TV Unit 200cm(w) 50cm(h) 44cm(d) was £615 Sale from £419

Oak Lamp Table with Drawer 50cm(w) 50cm(h) 50cm(d) was £275 Sale from £189

Oak Console Table 100cm(w) 85cm(h) 40cm(d) was £399 Sale from £275