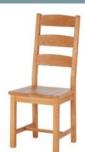

Oak Large Coffee Table 110cm(w) 50cm(h) 70cm(d) was £459 Sale from £315

Oak Ladder Back Chair - Wooden Seat 46cm(w) 109cm(h) 50.5cm(d) was £215 Sale from £145

Oak Ladder Back Chair - PU Seat 47cm(w) 109cm(h) 50.5cm(d) was £185 Sale from £125