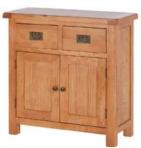

# LEE LONGLANDS

Oak Cross Back Chair 47cm(w) 109cm(h) 50.5cm(d) was £185 Sale from £125

Oak Slat Back Chair - PU Seat 47cm(w) 106.5cm(h) 50.5cm(d) was £175 Sale from £119

Oak Small Sideboard 104cm(w) 86cm(h) 40cm(d) was £485 Sale from £335