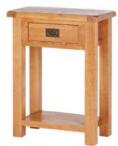

Oak Low Line TV Unit 200cm(w) 50cm(h) 44cm(d) was £615 Sale from £419

Oak Lamp Table with Drawer 50cm(w) 50cm(h) 50cm(d) was £275 Sale from £189

Oak Console Table 100cm(w) 85cm(h) 40cm(d) was £399 Sale from £275