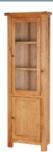

Oak Double Desk 165cm(w) 80cm(h) 65cm(d) was £929 Sale from £639

Oak Corner Display Cabinet 65cm(w) 190cm(h) 40cm(d) was £699 Sale from £479

Oak Display Cabinet 95cm(w) 195cm(h) 37cm(d) was £829 Sale from £569