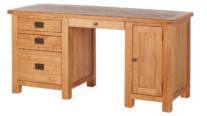

Oak Double Desk 165cm(w) 80cm(h) 65cm(d) was £929 Sale from £639

Oak Corner Display Cabinet 65cm(w) 190cm(h) 40cm(d) was £699 Sale from £479

Oak Display Cabinet 95cm(w) 195cm(h) 37cm(d) was £829 Sale from £569

Oak Large Deep Bookcase 90cm(w) 180cm(h) 30cm(d) was £455 Sale from £309

Oak Single Desk 110cm(w) 80cm(h) 65cm(d) was £599 Sale from £409