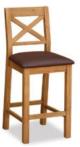

Oak Corner TV Unit 105cm(w) 65cm(h) 55cm(d) was £385 Sale from £265

Oak Nest of 3 Tables 68cm(w) 55cm(h) 44cm(d) was £345 Sale from £235

Oak Barstool with Brown Seat Pad 47cm(w) 106cm(h) 49.5cm(d) was £195 Sale from £135