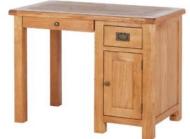

Oak Large Deep Bookcase 90cm(w) 180cm(h) 30cm(d) was £455 Sale from £309

Oak Single Desk 110cm(w) 80cm(h) 65cm(d) was £599 Sale from £409