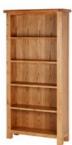

### LEE LONGLANDS

Oak Barstool with Black Seat Pad 47cm(w) 106cm(h) 49.5cm(d) was £195 Sale from £135

Oak Telephone Table 65cm(w) 85cm(h) 35cm(d) was £285 Sale from £195

Oak Slim Deep Bookcase 60cm(w) 180cm(h) 30cm(d) was £375 Sale from £259