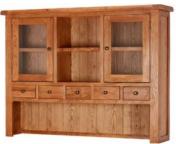

Oak Low Deep Bookcase 90cm(w) 90cm(h) 30cm(d) was £295 Sale from £199

Oak Mini Cupboard 80cm(w) 80cm(h) 38cm(d) was £325 Sale from £219

Oak Large Hutch 147.5cm(w) 110cm(h) 32cm(d) was £715 Sale from £489