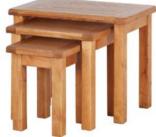

Oak Corner TV Unit 105cm(w) 65cm(h) 55cm(d) was £385 Sale from £265

Oak Nest of 3 Tables 68cm(w) 55cm(h) 44cm(d) was £345 Sale from £235

Oak Barstool with Brown Seat Pad 47cm(w) 106cm(h) 49.5cm(d) was £195 Sale from £135