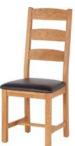

Oak 1.5m Dining Table 150cm(w) 80cm(h) 90cm(d) was £649 Sale from £445

Oak Dining Chair With Brown Seat 44cm(w) 103cm(h) 49cm(d) was £155 Sale from £105

Oak Cross Back Chair - Wooden Seat 47cm(w) 109cm(h) 50.5cm(d) was £215 Sale from £145