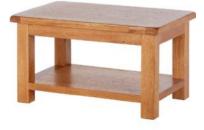

Oak Large Sideboard 147.5cm(w) 86cm(h) 40cm(d) was £659 Sale from £455

Oak Large Coffee Table With Shelf 110cm(w) 50cm(h) 70cm(d) was £635 Sale from £435

Oak Extra Large Sideboard

191cm(w) 86cm(h) 40cm(d)