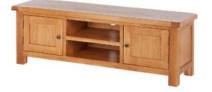

Oak Low Line TV Unit 200cm(w) 50cm(h) 44cm(d) was £615 Sale from £419

Oak Lamp Table with Drawer 50cm(w) 50cm(h) 50cm(d) was £275 Sale from £189

Oak Console Table 100cm(w) 85cm(h) 40cm(d) was £399 Sale from £275