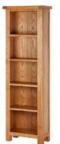

### LEE LONGLANDS

Oak Barstool with Black Seat Pad 47cm(w) 106cm(h) 49.5cm(d) was £195 Sale from £135

Oak Telephone Table 65cm(w) 85cm(h) 35cm(d) was £285 Sale from £195

Oak Slim Deep Bookcase 60cm(w) 180cm(h) 30cm(d) was £375 Sale from £259

Oak Large Deep Bookcase 90cm(w) 180cm(h) 30cm(d) was £455 Sale from £309

Oak Single Desk 110cm(w) 80cm(h) 65cm(d) was £599 Sale from £409