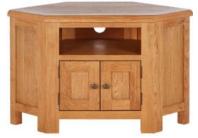

Oak Corner TV Unit 105cm(w) 65cm(h) 55cm(d) was £385 Sale from £265

Oak Nest of 3 Tables 68cm(w) 55cm(h) 44cm(d) was £345 Sale from £235

Oak Barstool with Brown Seat Pad 47cm(w) 106cm(h) 49.5cm(d) was £195 Sale from £135