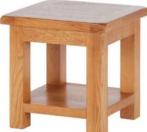

Oak Large Coffee Table 110cm(w) 50cm(h) 70cm(d) was £459 Sale from £315

Oak Ladder Back Chair - Wooden Seat 46cm(w) 109cm(h) 50.5cm(d) was £215 Sale from £145

Oak Ladder Back Chair - PU Seat 47cm(w) 109cm(h) 50.5cm(d) was £185 Sale from £125