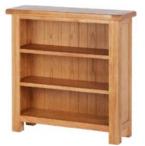

### LEE LONGLANDS

Oak Barstool with Black Seat Pad 47cm(w) 106cm(h) 49.5cm(d) was £195 Sale from £135

Oak Telephone Table 65cm(w) 85cm(h) 35cm(d) was £285 Sale from £195

Oak Slim Deep Bookcase 60cm(w) 180cm(h) 30cm(d) was £375 Sale from £259

Oak Low Deep Bookcase 90cm(w) 90cm(h) 30cm(d) was £295 Sale from £199

Oak Mini Cupboard 80cm(w) 80cm(h) 38cm(d) was £325 Sale from £219

Oak Large Hutch 147.5cm(w) 110cm(h) 32cm(d) was £715 Sale from £489

Oak Large Deep Bookcase 90cm(w) 180cm(h) 30cm(d) was £455 Sale from £309

Oak Single Desk 110cm(w) 80cm(h) 65cm(d) was £599 Sale from £409