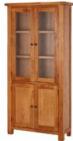

Oak Double Desk 165cm(w) 80cm(h) 65cm(d) was £929 Sale from £639

Oak Corner Display Cabinet 65cm(w) 190cm(h) 40cm(d) was £699 Sale from £479

Oak Display Cabinet 95cm(w) 195cm(h) 37cm(d) was £829 Sale from £569