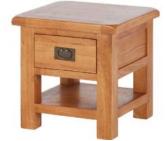

Oak Low Line TV Unit 200cm(w) 50cm(h) 44cm(d) was £615 Sale from £419

Oak Lamp Table with Drawer 50cm(w) 50cm(h) 50cm(d) was £275 Sale from £189

Oak Console Table 100cm(w) 85cm(h) 40cm(d) was £399 Sale from £275