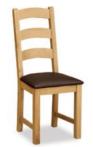

Oak 1.5m Dining Table 150cm(w) 80cm(h) 90cm(d) was £649 Sale from £445

Oak Dining Chair With Brown Seat 44cm(w) 103cm(h) 49cm(d) was £155 Sale from £105

Oak Cross Back Chair - Wooden Seat 47cm(w) 109cm(h) 50.5cm(d) was £215 Sale from £145