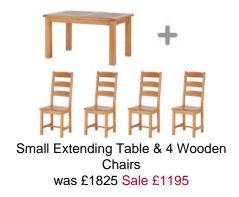

#### Products in this range:

Oak Large Extending Table 180cm(w) 80cm(h) 100cm(d) was £1099 Sale from £755

Oak Compact Extending Table 120cm(w) 80cm(h) 85cm(d) was £749 Sale from £515

Oak Small Extending Table 150cm(w) 80cm(h) 90cm(d) was £965 Sale from £665