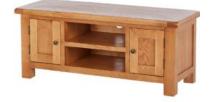

Oak TV Unit 90cm(w) 50cm(h) 44cm(d) was £299 Sale from £205

Oak Lamp Table 50cm(w) 50cm(h) 50cm(d) was £255 Sale from £175

Oak Mirror 120cm(w) 89cm(h) 2cm(d) was £175 Sale from £119