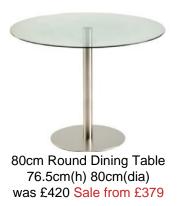

## **Tallin**

An extremely versatile range of circular, oval, square and rectangular dining and stool tables designed and styled to suit any dining area in any home. All bases are brushed steel with a fantastic selection of table tops ranging from glass to marble in various colour finishes to enhance, uplift and harmonise with your existing style and decor. The Tallin table range comes in all sizes ensuring there is a style size and finish to suit your kitchenette, kitchen/diner, dining room or conservatory