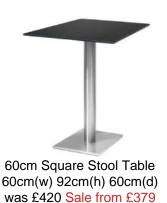

## **Tallin**

An extremely versatile range of circular, oval, square and rectangular dining and stool tables designed and styled to suit any dining area in any home. All bases are brushed steel with a fantastic selection of table tops ranging from glass to marble in various colour finishes to enhance, uplift and harmonise with your existing style and decor. The Tallin table range comes in all sizes ensuring there is a style size and finish to suit your kitchenette, kitchen/diner, dining room or conservatory