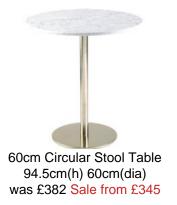

## **Tallin**

An extremely versatile range of circular, oval, square and rectangular dining and stool tables designed and styled to suit any dining area in any home. All bases are brushed steel with a fantastic selection of table tops ranging from glass to marble in various colour finishes to enhance, uplift and harmonise with your existing style and decor. The Tallin table range comes in all sizes ensuring there is a style size and finish to suit your kitchenette, kitchen/diner, dining room or conservatory