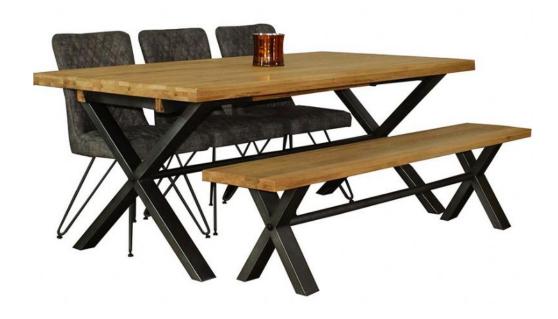

## Yukon 190cm Table, Bench & 3 Chairs

Yukon Table: 190cm(w) 76cm(h) 95cm(d) Solid oak top Oiled finish Steel cross legs in a black finish Can be extended up to 290cm with two separate extending leaves (50cm) - sold separately Bench: 180cm(w) 45cm(h) 35cm(d) Solid oak top Oiled finish Steel cross legs in a black finish 3 Dining chairs: 47cm(w) 91cm(h) 61.5cm(d) Suede look & feel seat made from Polyurethane - Highly durable and can be wiped down, perfect for families Steel legs in a black finish Date: 19 April 2024