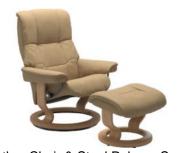

## Products in this range:

Classic Chair & Stool 79cm(w) 103cm(h) 73cm(d) was £2099 Sale from £1669

Office Chair 81cm(w) 111cm(h) 73cm(d) was £1812 Sale from £1439

Signature Chair & Stool 92cm(w) 103cm(h) 79cm(d) was £2449 Sale from £1949

Power Dual Motor Recliner Chair was £2849 Sale from £2269

Leather Chair & Stool Paloma Sand &
Oak
79cm(w) 103cm(h) 73cm(d)
was £2629 Sale from £1875

Leather Chair & Stool Paloma Silver Grey 79cm(w) 103cm(h) 73cm(d) was £2629 Sale from £2095