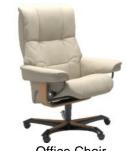

## Products in this range:

Classic Chair & Stool 79cm(w) 103cm(h) 73cm(d) was £2099 Sale from £1669

Office Chair 81cm(w) 111cm(h) 73cm(d) was £1812 Sale from £1439

Signature Chair & Stool 92cm(w) 103cm(h) 79cm(d) was £2449 Sale from £1949