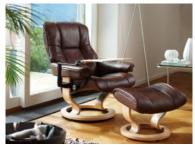

## Products in this range:

Classic Chair & Stool 79cm(w) 103cm(h) 73cm(d) was £2099 Sale from £1669

Office Chair 81cm(w) 111cm(h) 73cm(d) was £1812 Sale from £1439

Signature Chair & Stool 92cm(w) 103cm(h) 79cm(d) was £2449 Sale from £1949