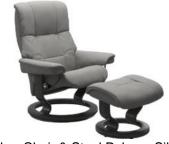

Power Dual Motor Recliner Chair was £2849 Sale from £2269

Leather Chair & Stool Paloma Sand &
Oak
79cm(w) 103cm(h) 73cm(d)
was £2629 Sale from £1875

Leather Chair & Stool Paloma Silver Grey 79cm(w) 103cm(h) 73cm(d) was £2629 Sale from £2095