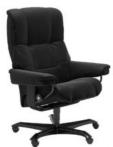

## Products in this range:

Classic Chair & Stool 79cm(w) 103cm(h) 73cm(d) was £2099 Sale from £1669

Office Chair 81cm(w) 111cm(h) 73cm(d) was £1812 Sale from £1439

Signature Chair & Stool 92cm(w) 103cm(h) 79cm(d) was £2449 Sale from £1949

Leather Office Chair Paloma Black 81cm(w) 111cm(h) 73cm(d) was £2226 Sale from £1769