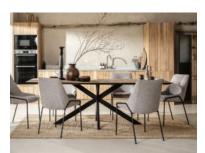

## **Carmen Dining**

Discover Carmen Dining: Sustainable Elegance Experience sustainable elegance with our Carmen Dining collection. Crafted from reclaimed wood with a captivating herringbone pattern, this range embodies timeless design and eco-conscious living. From dining tables to complementary pieces, Carmen Dining offers a stylish and sustainable solution for your dining space. Stylish Design, Sustainable Materials The Carmen Dining range features stylish design and sustainable materials. Each piece is meticulously crafted from reclaimed wood, showcasing a striking herringbone pattern that adds visual interest and sophistication. Embrace eco-friendly living without compromising on style with Carmen Dining.

## Products in this range:

240cm Dining Table 240cm(w) 78cm(h) 100cm(d) was £1945 Sale from £1399

200cm Dining Table 200cm(w) 78cm(h) 100cm(d) was £1755 Sale from £1249

Wide sideboard 161.5cm(w) 78cm(h) 44cm(d) was £1755 Sale from £1249