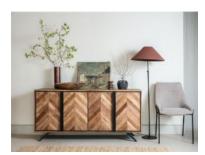

## **Carmen Dining**

Discover Carmen Dining: Sustainable Elegance Experience sustainable elegance with our Carmen Dining collection. Crafted from reclaimed wood with a captivating herringbone pattern, this range embodies timeless design and eco-conscious living. From dining tables to complementary pieces, Carmen Dining offers a stylish and sustainable solution for your dining space. Stylish Design, Sustainable Materials The Carmen Dining range features stylish design and sustainable materials. Each piece is meticulously crafted from reclaimed wood, showcasing a striking herringbone pattern that adds visual interest and sophistication. Embrace eco-friendly living without compromising on style with Carmen Dining.

## Products in this range:

240cm Dining Table 240cm(w) 78cm(h) 100cm(d) was £1945 Sale from £1399

200cm Dining Table 200cm(w) 78cm(h) 100cm(d) was £1755 Sale from £1249

Wide sideboard 161.5cm(w) 78cm(h) 44cm(d) was £1755 Sale from £1249