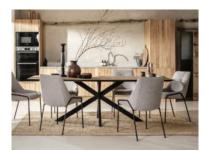

## **Carmen Dining**

Discover Carmen Dining: Sustainable Elegance Experience sustainable elegance with our Carmen Dining collection. Crafted from reclaimed wood with a captivating herringbone pattern, this range embodies timeless design and eco-conscious living. From dining tables to complementary pieces, Carmen Dining offers a stylish and sustainable solution for your dining space. Stylish Design, Sustainable Materials The Carmen Dining range features stylish design and sustainable materials. Each piece is meticulously crafted from reclaimed wood, showcasing a striking herringbone pattern that adds visual interest and sophistication. Embrace eco-friendly living without compromising on style with Carmen Dining.

## Products in this range:

240cm Dining Table 240cm(w) 78cm(h) 100cm(d) was £1945 Sale from £1399

200cm Dining Table 200cm(w) 78cm(h) 100cm(d) was £1755 Sale from £1249

Wide sideboard 161.5cm(w) 78cm(h) 44cm(d) was £1755 Sale from £1249