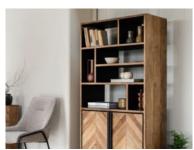

## **Carmen Dining**

Discover Carmen Dining: Sustainable Elegance Experience sustainable elegance with our Carmen Dining collection. Crafted from reclaimed wood with a captivating herringbone pattern, this range embodies timeless design and eco-conscious living. From dining tables to complementary pieces, Carmen Dining offers a stylish and sustainable solution for your dining space. Stylish Design, Sustainable Materials The Carmen Dining range features stylish design and sustainable materials. Each piece is meticulously crafted from reclaimed wood, showcasing a striking herringbone pattern that adds visual interest and sophistication. Embrace eco-friendly living without compromising on style with Carmen Dining.

Bookcase 83.5cm(w) 170cm(h) 40cm(d) was £1585 Sale from £1149

Coffee Table 75cm(w) 40cm(h) 75cm(d) was £495 Sale from £349

Lamp Table 45cm(w) 45cm(h) 45cm(d) was £215 Sale from £169

TV Unit 125cm(w) 56cm(h) 40cm(d) was £985 Sale from £749