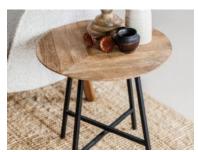

Bookcase 83.5cm(w) 170cm(h) 40cm(d) was £1585 Sale from £1149

Coffee Table 75cm(w) 40cm(h) 75cm(d) was £495 Sale from £349

Lamp Table 45cm(w) 45cm(h) 45cm(d) was £215 Sale from £169

TV Unit 125cm(w) 56cm(h) 40cm(d) was £985 Sale from £749