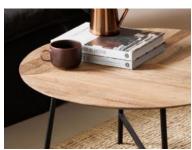

Bookcase 83.5cm(w) 170cm(h) 40cm(d) was £1585 Sale from £1149

Coffee Table 75cm(w) 40cm(h) 75cm(d) was £495 Sale from £349

Lamp Table 45cm(w) 45cm(h) 45cm(d) was £215 Sale from £169

TV Unit 125cm(w) 56cm(h) 40cm(d) was £985 Sale from £749