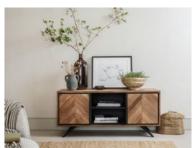

Bookcase 83.5cm(w) 170cm(h) 40cm(d) was £1585 Sale from £1149

Coffee Table 75cm(w) 40cm(h) 75cm(d) was £495 Sale from £349

Lamp Table 45cm(w) 45cm(h) 45cm(d) was £215 Sale from £169

TV Unit 125cm(w) 56cm(h) 40cm(d) was £985 Sale from £749