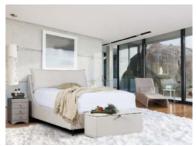

## Scala

Explore our Scala Ottoman bed range, a versatile storage bed that combines style and functionality. With its comfortable cushioned headboard, elegant tapered legs, and a choice of versatile colours, the Scala Ottoman is the perfect addition to your bedroom. This bed opens from the end, offering easy access to the spacious under-bed storage compartment. **Date:** 18 May 2024