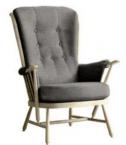

## **Ercol Evergreen**

Direct descendants of the Ercol Windsor chairs the Ercol Evergreen, designed in the 1950's has a solid beech frame constructed using traditional techniques and fine craftsmanship. With deep seat cushions and high back cushions this range offers complete comfort and support. The Ercol Evergreen design incorporates a steam-bent frame which can be finished in a choice of six wood finishes and upholstered from a choice of leathers and over 100 fabrics - wonderful selection for your living room.

## Products in this range:

High Back Easy Chair 77cm(w) 108cm(h) 89cm(d) was £2040 Sale from £1625